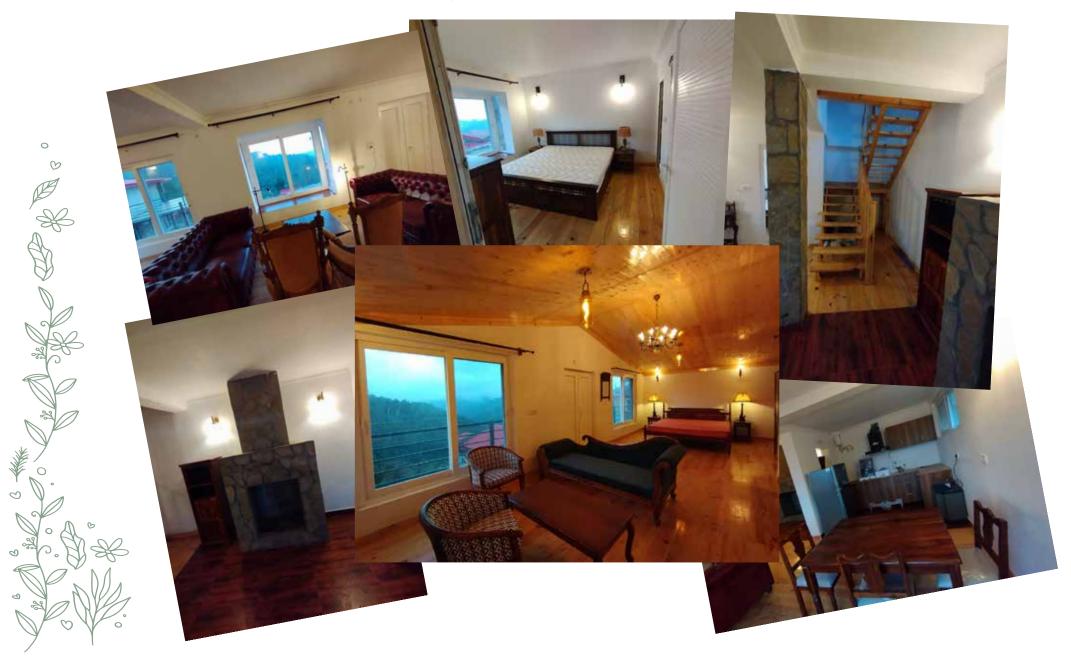

# ACTUAL SITE PICTURES

### **OVERVIEW**

- Plot land area 250 sq. yards.
- Super Buildup area 1921 sq. ft.
- 2 Bedroom with attached toilet + Both floor Modular Kitchen
  + Living Area + Drawing with Dining Area + Commom Toilet
  + 2 Balcony + Entrance Lobby.
- Personal Car Parking.
- Fully Furnished Optional
- Complete privacy.
- Vitrified Tile and Wooden Flooring across the villa.
- High-End Bathroom Fittings & UPVC Fenesta windows.
- Large windows all around the Apartment for better sun light and with 180 degree Himalayan view.
- Large open personal garden.
- Wide front view.

## Specifications (Fully furnished)

#### KITCHEN

- . Exhaust fan
- . Chimney
- . Instant Geyser
- . Refrigerator (in cottages)
- . Microwave oven
- . Induction cooking stove
- . One induction cooking set
- . One dinner set
- . Cutlery Set
- . Kitchen knife
- & chopping board
- . 4 Glasses,4 coffee mugs & 1 Tray
- . Spice Jars

#### LIVING ROOM

- . Curtains
- . One sofa set
- . One center table
- . 4 Seater dining table
- . One-color LED 32"
- . Tata Sky connection
- . One central designer lampshade
- . Oil Radiator
- . One medium-sized floor rug
- . Doormat

#### WASHROOM

- . Geyser
- . Exhaust fan
- . Cabinet with mirror
- . 1 designer towel set
- . Towel holder
- . Soap case with holder
- . Toothbrush holder
- . Shower curtains

#### BEDROOM

- . Wooden double bed with two side tables
- . Mattress with two pillows sets
- . Wall Built-in Almirah with mirror
- . Two bedsheet sets
- . One medium-sized floor rug
- . Two warm blankets
- . Table lamp
- . Curtains