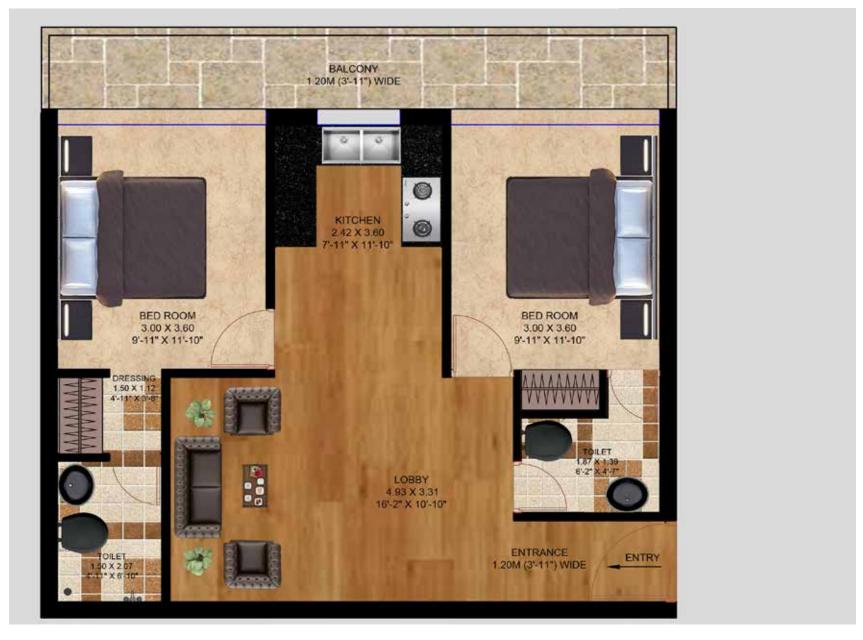

# Welcome to Indus Valley Mukteshwar 2BHK APARTMENT~ 36

Ground Floor Build Up Area: 900 sq. ft.

First Floor Build Up Area: 1021 sq. ft.

### **OVERVIEW**

- Plot land area 250 sq. yards.
- Super Buildup area 1921 sq. ft.
- 2 Bedroom with attached toilet + Both floor Modular Kitchen
  + Living Area + Drawing with Dining Area + Commom Toilet
  + 2 Balcony + Entrance Lobby.
- Personal Car Parking.
- Fully Furnished Optional
- Complete privacy.
- Vitrified Tile and Wooden Flooring across the villa.
- High-End Bathroom Fittings & UPVC Fenesta windows.
- Large windows all around the Apartment for better sun light and with 180 degree Himalayan view.
- Large open personal garden.
- Wide front view.