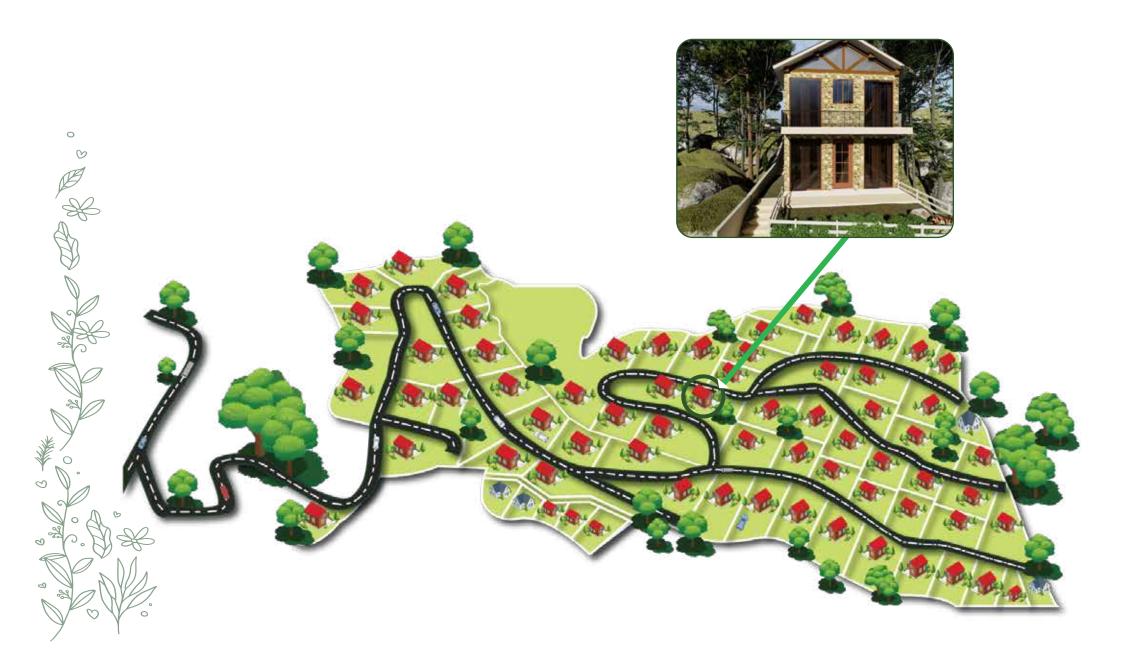

WASHROOM

- . Geyser
- . Exhaust fan
- . Cabinet with mirror
- . 1 designer towel set
- . Towel holder
- . Soap case with holder
- . Toothbrush holder
- . Shower curtains

#### BEDROOM

- . Wooden double bed with two side tables
- . Mattress with two pillows sets
- . Wall Built-in Almirah with mirror
- . Two bedsheet sets
- . One medium-sized floor rug
- . Two warm blankets
- . Table lamp
- . Curtains



### Features and Facilities



180° snowcapped Himalayan View



Clubhouse & Restaurant Located on the main road



**Customized cottages** 



Borewell and Rainwater Harvesting system



Fully furnished



Lush greenery



Ready-to-move



Winter snowfall



Easy payment plans



**Cool summers** 



Security



Located on the main road

Note: As per maintenance agreement

### SITE PLAN



# ACTUAL SITE PICTURES



### INDUS VALLEY ROUTE MAP