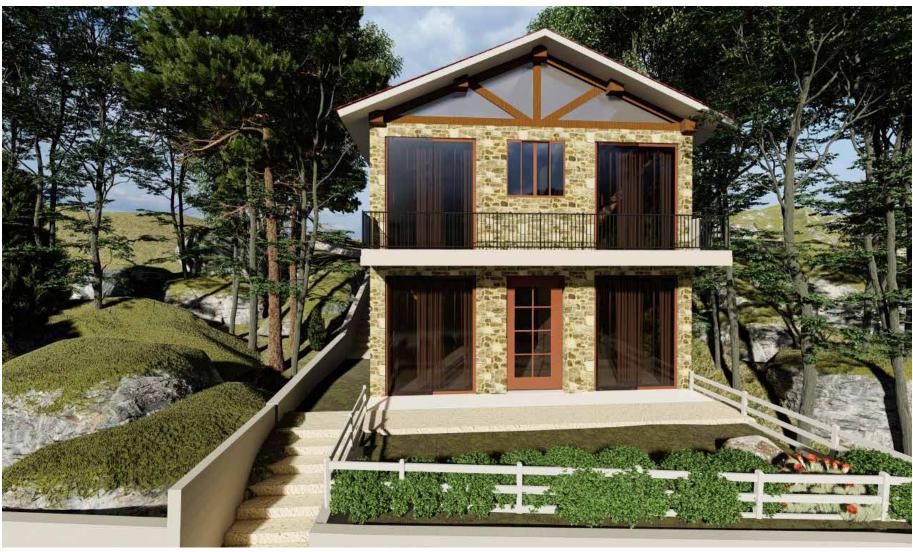

# Welcome to Indus Valley Mukteshwar 2BHK APARTMENT~ 36

Ground Floor Build Up Area: 900 sq. ft.

First Floor Build Up Area: 1021 sq. ft.

### **OVERVIEW**

- Plot land area 250 sq. yards.
- Super Buildup area 1921 sq. ft.
- 2 Bedroom with attached toilet + Both floor Modular Kitchen
  + Living Area + Drawing with Dining Area + Commom Toilet
  + 2 Balcony + Entrance Lobby.
- Personal Car Parking.
- Fully Furnished Optional
- Complete privacy.
- Vitrified Tile and Wooden Flooring across the villa.
- High-End Bathroom Fittings & UPVC Fenesta windows.
- Large windows all around the Apartment for better sun light and with 180 degree Himalayan view.
- Large open personal garden.
- Wide front view.