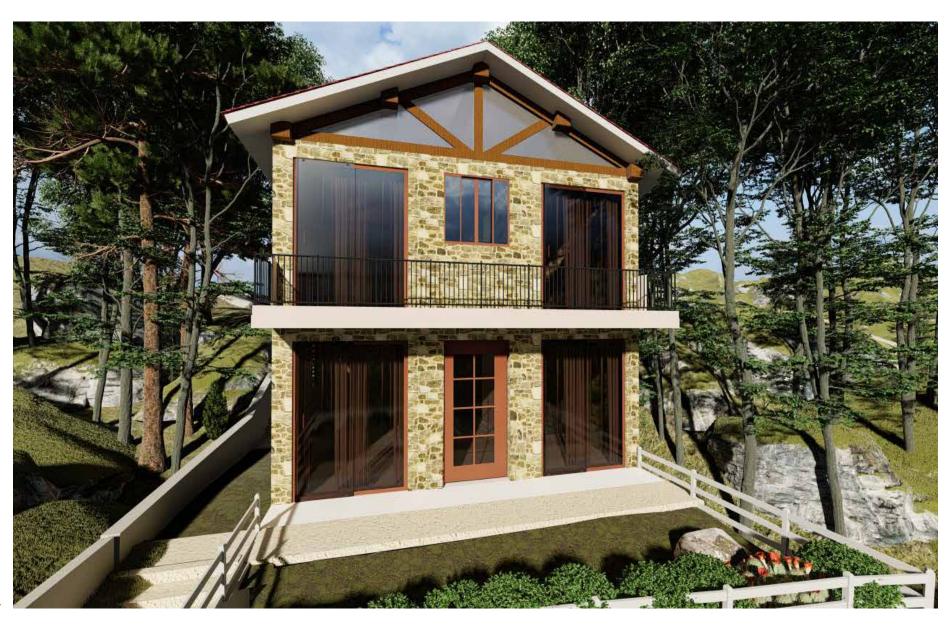

# Welcome to Indus Valley Mukteshwar 2BHK APARTMENT~ 36

Ground Floor Build Up Area: 900 sq. ft.

First Floor Build Up Area: 1021 sq. ft.

### **OVERVIEW**

- Plot land area 250 sq. yards.
- Super Buildup area 1921 sq. ft.
- 2 Bedroom with attached toilet + Both floor Modular Kitchen
  + Living Area + Drawing with Dining Area + Commom Toilet
  + 2 Balcony + Entrance Lobby.
- Personal Car Parking.
- Fully Furnished Optional
- Complete privacy.
- Vitrified Tile and Wooden Flooring across the villa.
- High-End Bathroom Fittings & UPVC Fenesta windows.
- Large windows all around the Apartment for better sun light and with 180 degree Himalayan view.
- Large open personal garden.
- Wide front view.