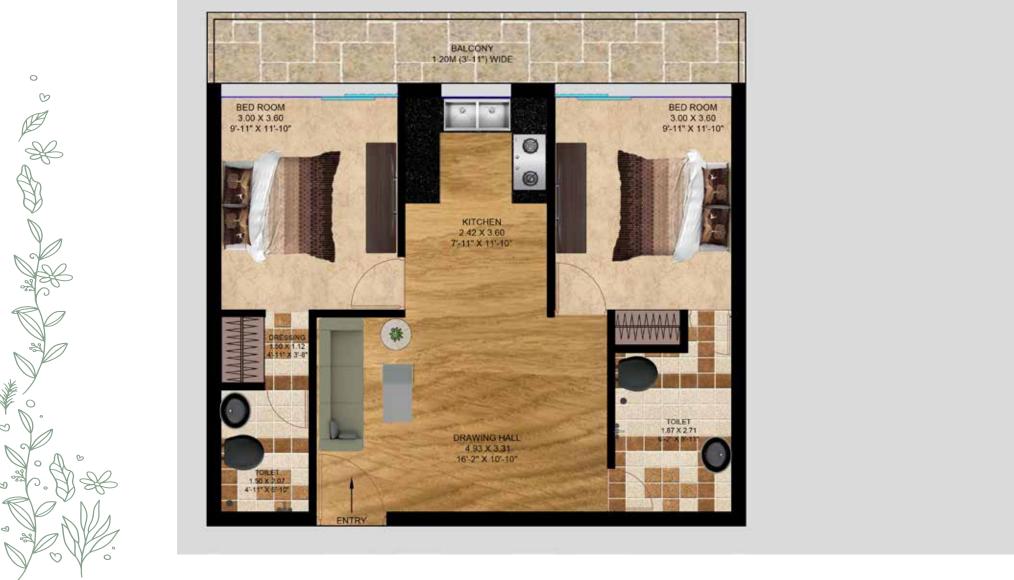

# Welcome to Indus Valley Mukteshwar 2BHK APARTMENT~ 36

Ground Floor Build Up Area: 900 sq. ft.

First Floor Build Up Area: 1021 sq. ft.

### **OVERVIEW**

- Plot land area 250 sq. yards.
- Super Buildup area 1921 sq. ft.
- 2 Bedroom with attached toilet + Both floor Modular Kitchen
  + Living Area + Drawing with Dining Area + Commom Toilet
  + 2 Balcony + Entrance Lobby.
- Personal Car Parking.
- Fully Furnished Optional
- Complete privacy.
- Vitrified Tile and Wooden Flooring across the villa.
- High-End Bathroom Fittings & UPVC Fenesta windows.
- Large windows all around the Apartment for better sun light and with 180 degree Himalayan view.
- Large open personal garden.
- Wide front view.