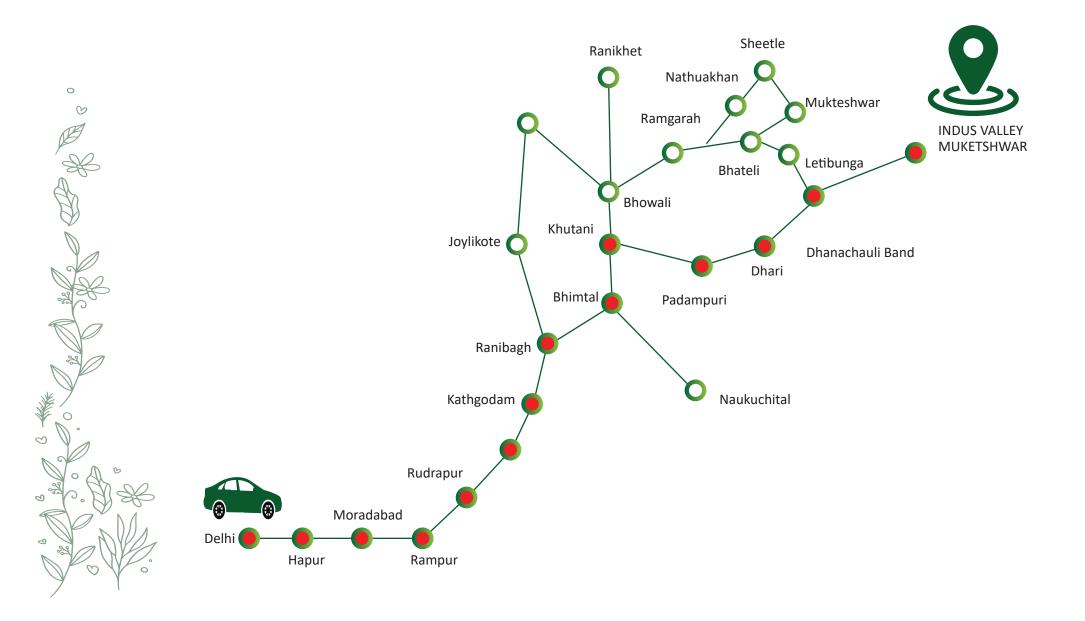

rror
- . 1 designer towel set
- . Towel holder
- . Soap case with holder
- . Toothbrush holder
- . Shower curtains

#### BEDROOM

- . Wooden double bed with two side tables
- . Mattress with two pillows sets
- . Wall Built-in Almirah with mirror
- . Two bedsheet sets
- . One medium-sized floor rug
- . Two warm blankets
- . Table lamp
- . Curtains



### Features and Facilities



180° snowcapped Himalayan View



Clubhouse & Restaurant Located on the main road



**Customized cottages** 



Borewell and Rainwater Harvesting system



Fully furnished



Lush greenery



Ready-to-move



Winter snowfall



Easy payment plans



**Cool summers** 



Security



Located on the main road

Note: As per maintenance agreement

### SITE PLAN



# ACTUAL SITE PICTURES



### INDUS VALLEY ROUTE MAP