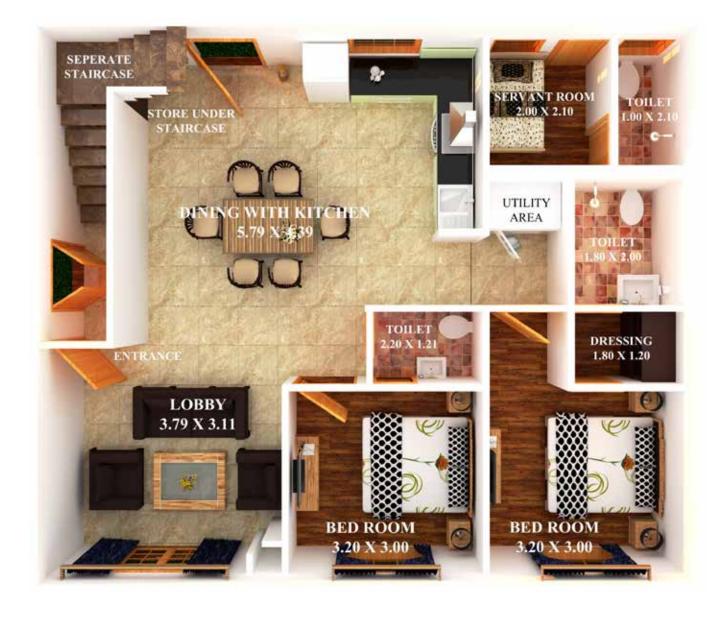

**INDUS VALLEY MUKTESHWAR** 

### Welcome to Indus Valley Mukteshwar 4BHK Duplex Cottage ~ 43





 $\odot$ 

0

## **3D VIEWS** GROUND FLOOR BUILD UP AREA : 1335sq. ft



## 3D VIEWS

#### FIRST FLOOR BUILD UP AREA : 1300sq. ft





# **OVERVIEW**

- Plot land area 418 sq. yards.
- Super Build up area 2635 sq. ft.
- 4 Bedrooms with Attached Toilets + Living Area + Servant Room with Attached Toilet + Common Toilet + Modular Kitchen with Dinning Area + 2 Balcony + Modular Kitchen.
- Two personal cars parking.
- Fireplace in living room.
- Wooden Flooring across the villa.
- High-End Bathroom Fittings & UPVC Fenesta windows.
- Large windows all around the villa for better sun light and with 180 degree Himalayan view.
- Large open personal garden.
- Wide front view.
- Complete privacy from surrounding villas

# Specifications (Fully furnished)

#### • KITCHEN

- . Exhaust fan
- . Chimney

0

C

¥

- . Instant Geyser
- . Refrigerator ( in cottages)
- . Microwa