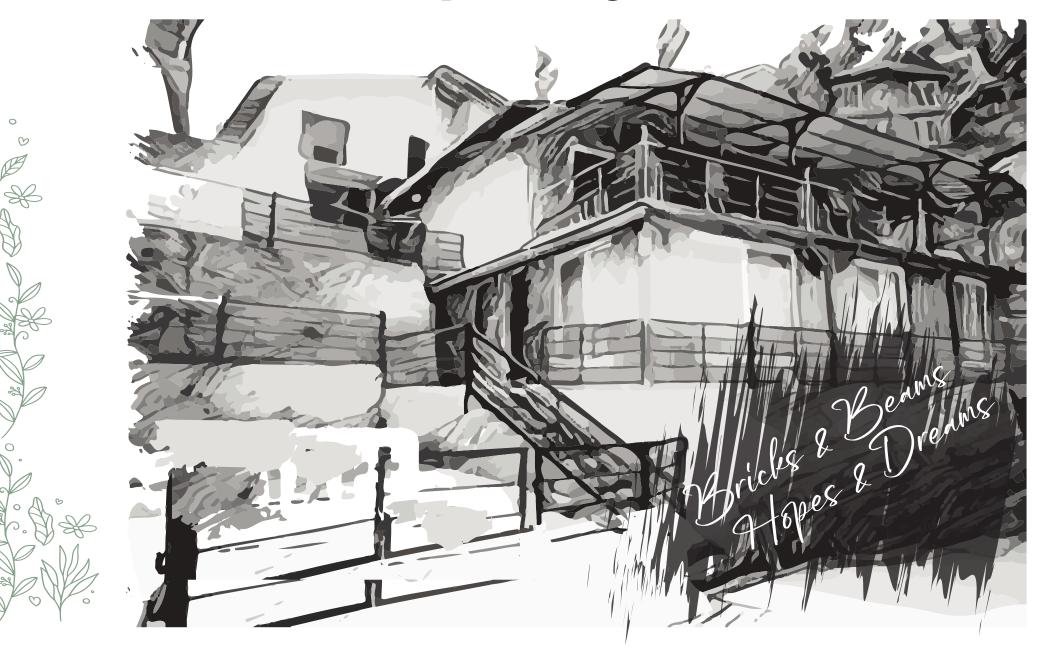

**INDUS VALLEY MUKTESHWAR** 

### Welcome to Indus Valley Mukteshwar 4BHK Duplex Cottage ~ 43





 $\odot$ 

0

## **3D VIEWS** GROUND FLOOR BUILD UP AREA : 1335sq. ft



## 3D VIEWS

#### FIRST FLOOR BUILD UP AREA : 1300sq. ft





# **OVERVIEW**

- Plot land area 418 sq. yards.
- Super Build up area 2635 sq. ft.
- 4 Bedrooms with Attached Toilets + Living Area + Servant Room with Attached Toilet + Common Toilet + Modular Kitchen with Dinning Area + 2 Balcony + Modular Kitchen.
- Two personal cars parking.
- Fireplace in living room.
- Wooden Flooring across the villa.
- High-End Bathroom Fittings & UPVC Fenesta windows.
- Large windows all around the villa for better sun light and with 180 degree Himalayan view.
- Large open personal garden.
- Wide front view.
- Complete privacy from surrounding villas

# Specifications (Fully furnished)

#### • KITCHEN

- . Exhaust fan
- . Chimn