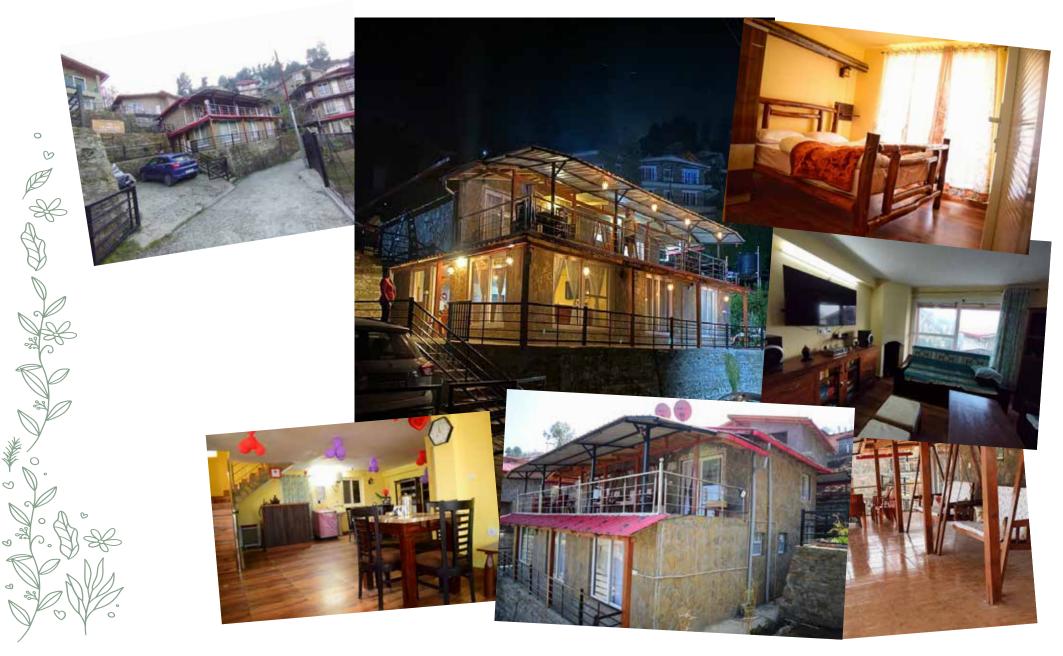

set
- . One center table
- . 4 Seater dining table
- . One-color LED 32"
- . Tata Sky connection
- . One central designer lampshade
- . Oil Radiator
- . One medium-sized floor rug
- . Doormat

#### • WASHROOM

- . Geyser
- . Exhaust fan
- . Cabinet with mirror
- . 1 designer towel set
- . Towel holder
- . Soap case with holder
- . Toothbrush holder
- . Shower curtains

#### • BEDROOM

- . Wooden double bed with
- two side tables
- . Mattress with two pillows sets
- . Wall Built-in Almirah with mirror
- . Two bedsheet sets
- . One medium-sized floor rug
- . Two warm blankets
- . Table lamp
- . Curtains

# Features and Facilities





**Customized cottages** 

Fully furnished

Ready-to-move

Easy payment plans



11:11:

潮

 $\bigcirc$ 



Security

## SITE PLAN



## ACTUAL SITE PICTURES



## INDUS VALLEY ROUTE MAP



Delhi



# Thank you For More Information Kindly Visit

www.indusvalleymukteshwar.com

#### Project by THE SHUBHAM GROUP OF COMPANIES

A 34 Okhla Industrial Area Phase I, New Delhi-110020

🔀 info@tsgcdelhi.com

0

0

0

2

0

+91 8510 8501 01