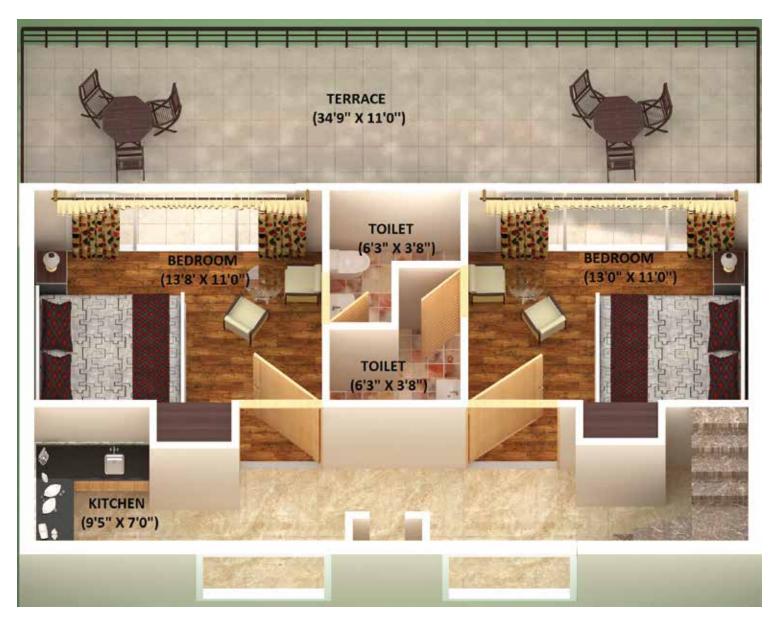

#### FIRST FLOOR BUILD UP AREA : 1300sq. ft

# **OVERVIEW**

- Plot land area 418 sq. yards.
- Super Build up area 2635 sq. ft.
- 4 Bedrooms with Attached Toilets + Living Area + Servant Room with Attached Toilet + Common Toilet + Modular Kitchen with Dinning Area + 2 Balcony + Modular Kitchen.
- Two personal cars parking.
- Fireplace in living room.
- Wooden Flooring across the villa.
- High-End Bathroom Fittings & UPVC Fenesta windows.
- Large windows all around the villa for better sun light and with 180 degree Himalayan view.
- Large open personal garden.
- Wide front view.
- Complete privacy from surrounding villas