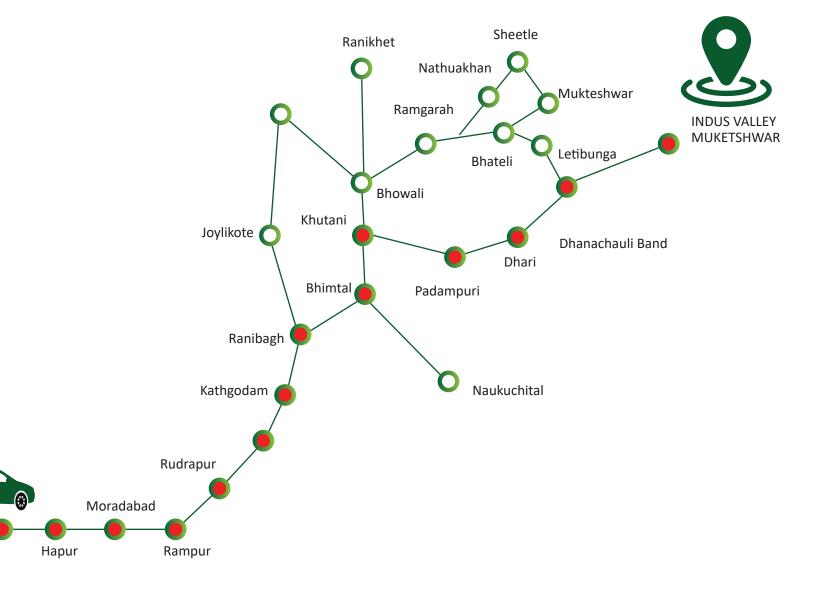

dining table
- . One-color LED 32"
- . Tata Sky connection
- . One central designer lampshade
- . Oil Radiator
- . One medium-sized floor rug
- . Doormat

#### • WASHROOM

- . Geyser
- . Exhaust fan
- . Cabinet with mirror
- . 1 designer towel set
- . Towel holder
- . Soap case with holder
- . Toothbrush holder
- . Shower curtains

#### • BEDROOM

- . Wooden double bed with
- two side tables
- . Mattress with two pillows sets
- . Wall Built-in Almirah with mirror
- . Two bedsheet sets
- . One medium-sized floor rug
- . Two warm blankets
- . Table lamp
- . Curtains

# Features and Facilities





**Customized cottages** 

Fully furnished

Ready-to-move

Easy payment plans



11:11:

潮

 $\bigcirc$ 



Security

## SITE PLAN



## ACTUAL SITE PICTURES



## INDUS VALLEY ROUTE MAP



Delhi



# Thank you For More Information Kindly Visit

www.indusvalleymukteshwar.com

#### Project by THE SHUBHAM GROUP OF COMPANIES

A 34 Okhla Industrial Area Phase I, New Delhi-110020

🔀 info@tsgcdelhi.com

0

0

0

2

0

+91 8510 8501 01