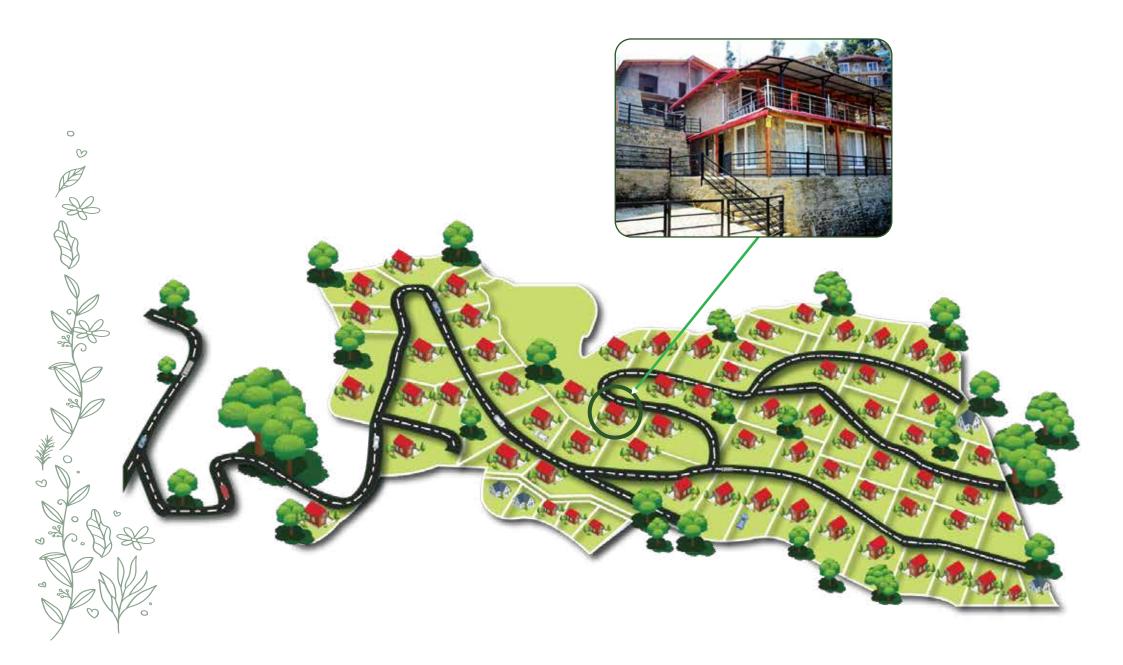

- . Curtains
- . One sofa set
- . One center table
- . 4 Seater dining table
- . One-color LED 32"
- . Tata Sky connection
- . One central designer lampshade
- . Oil Radiator
- . One medium-sized floor rug
- . Doormat

#### • WASHROOM

- . Geyser
- . Exhaust fan
- . Cabinet with mirror
- . 1 designer towel set
- . Towel holder
- . Soap case with holder
- . Toothbrush holder
- . Shower curtains

#### • BEDROOM

- . Wooden double bed with
- two side tables
- . Mattress with two pillows sets
- . Wall Built-in Almirah with mirror
- . Two bedsheet sets
- . One medium-sized floor rug
- . Two warm blankets
- . Table lamp
- . Curtains

# Features and Facilities





**Customized cottages** 

Fully furnished

Ready-to-move

Easy payment plans



11:11:

潮

 $\bigcirc$ 



Security

## SITE PLAN



## ACTUAL SITE PICTURES



## INDUS VALLEY ROUTE MAP



Delhi



# Thank you For More Information Kindly Visit

www.indusvalleymukteshwar.com

#### Project by THE SHUBHAM GROUP OF COMPANIES

A 34 Okhla Industrial Area Phase I, New Delhi-110020

🔀 info@tsgcdelhi.com

0

0

0

2

0

+91 8510 8501 01