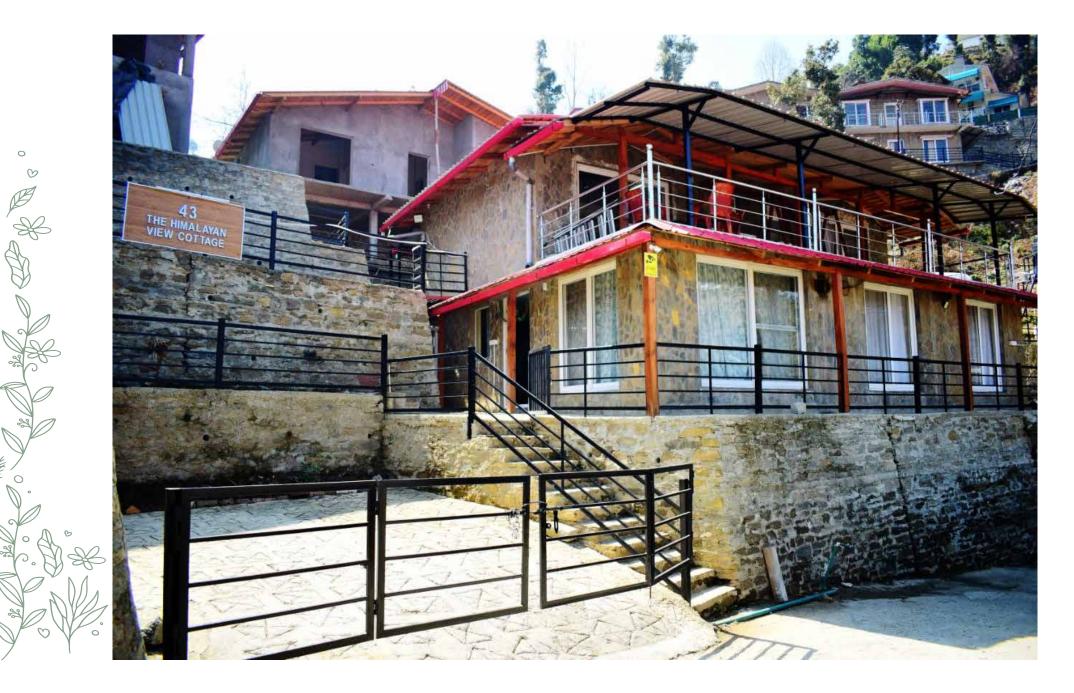

**INDUS VALLEY MUKTESHWAR** 

### Welcome to Indus Valley Mukteshwar 4BHK Duplex Cottage ~ 43





 $\odot$ 

0

## **3D VIEWS** GROUND FLOOR BUILD UP AREA : 1335sq. ft



## 3D VIEWS

#### FIRST FLOOR BUILD UP AREA : 1300sq. ft





# **OVERVIEW**

- Plot land area 418 sq. yards.
- Super Build up area 2635 sq. ft.
- 4 Bedrooms with Attached Toilets + Living Area + Servant Room with Attached Toilet + Common Toilet + Modular Kitchen with Dinning Area + 2 Balcony + Modular Kitchen.
- Two personal cars parking.
- Fireplace in living room.
- Wooden Flooring across the villa.
- High-End Bathroom Fittings & UPVC Fenesta windows.
- Large windows all around the villa for better sun light and with 180 degree Himalayan view.
- Large open personal garden.
- Wide front view.
- Complete privacy from surrounding villas

# Specifications (Fully furnished)

#### • KITCHEN

- . Exhaust fan
- . Chimney