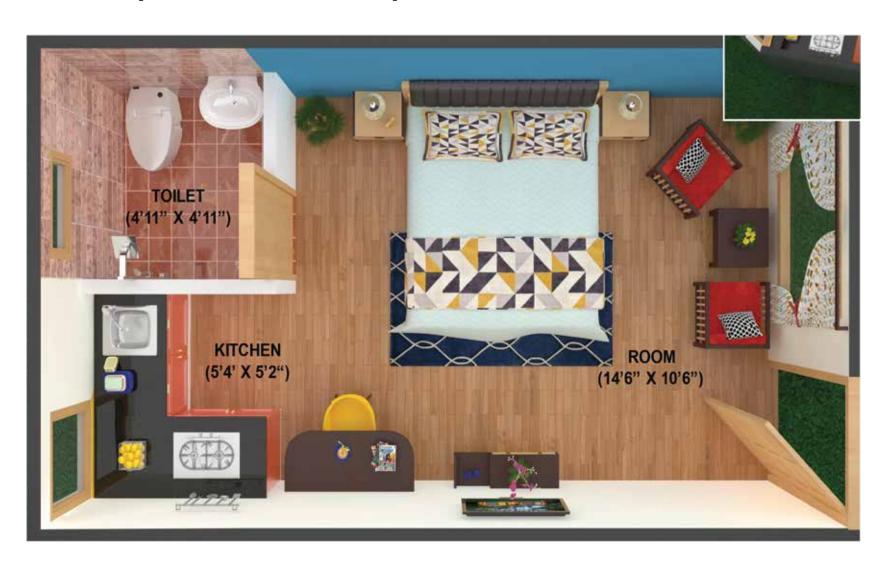

### 3D VIEWS

Build Up Area: 245.40sq. ft.

### **OVERVIEW**

- Super Buildup area 245.40 sq. ft.
- Fully Furnished Optional.
- Parking (Purchaseable optional)
- Vitrified Tile and Wooden Flooring across the villa.
- 1 Bedroom with Attached Toilet + Modular Kitchen + Balcony
- High-End Bathroom Fittings & UPVC Fenesta windows.
- Large windows all around for better sun light and with 180 degree Himalayan view.
- Wide front view.
- Complete privacy.