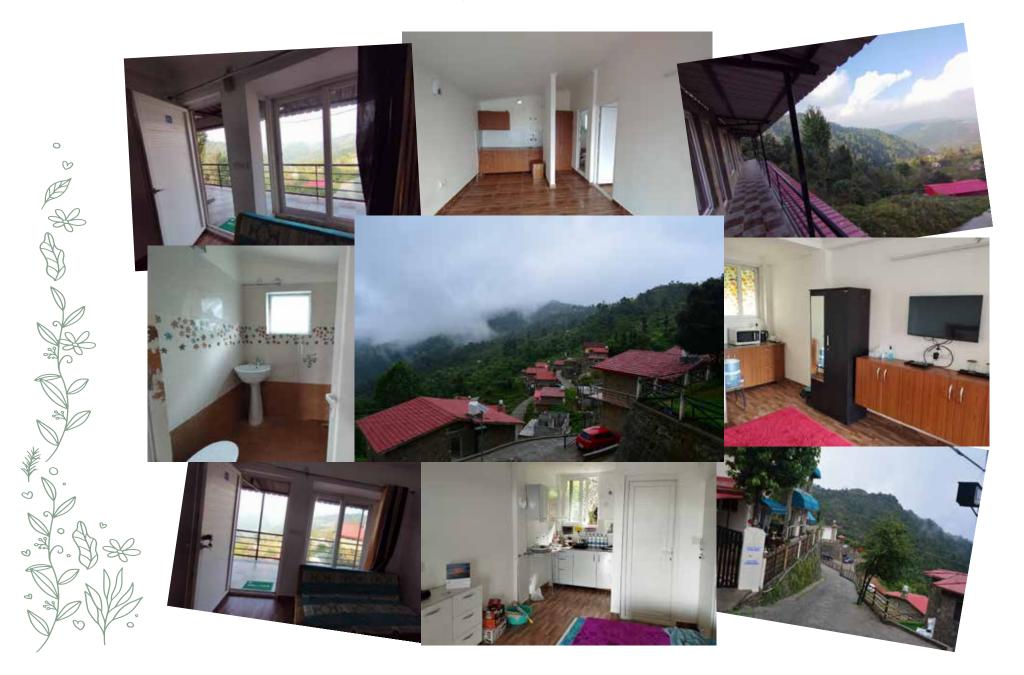

l set
- . Towel holder
- . Soap case with holder
- . Toothbrush holder
- . Shower curtains

#### BEDROOM

- . Wooden double bed with two side tables
- . Mattress with two pillows sets
- . Wall Built-in Almirah with mirror
- . Two bedsheet sets
- . One medium-sized floor rug
- . Two warm blankets
- . Table lamp
- . Curtains
- . One-color LED 32"
- . Tata Sky connection
- . One medium-sized floor rug
- . Doormat



### Features and Facilities



180° snowcapped Himalayan View



Clubhouse & Restaurant Located on the main road



**Customized cottages** 



Borewell and Rainwater Harvesting system



Fully furnished



Lush greenery



Ready-to-move



Winter snowfall



Easy payment plans



**Cool summers** 



Security



Located on the main road



## SITE PLAN



# ACTUAL SITE PICTURES



## INDUS VALLEY ROUTE MAP