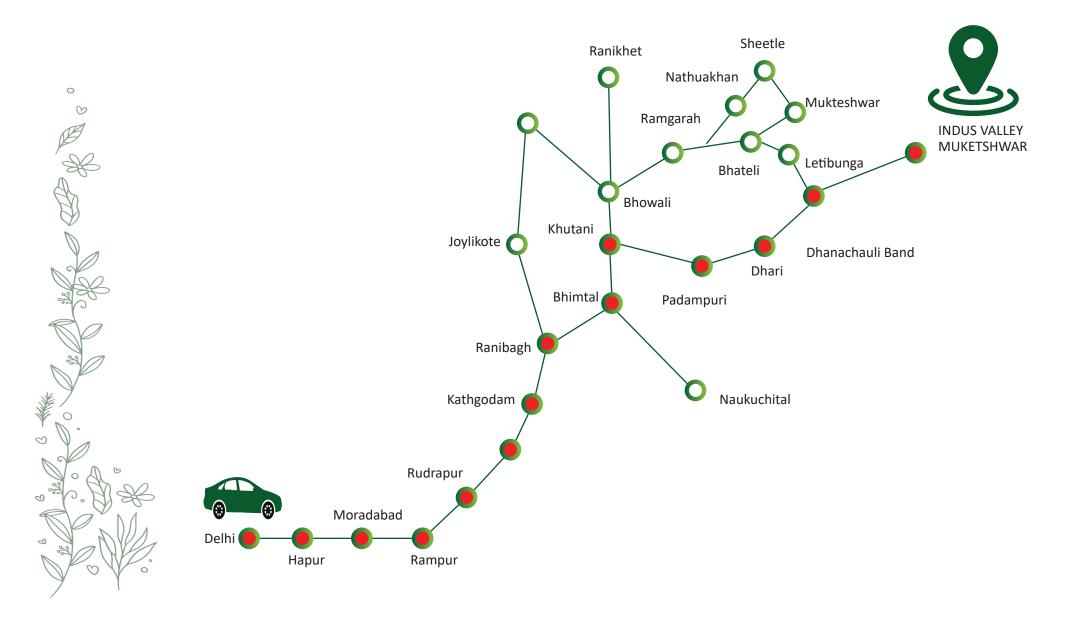

ap case with holder
- . Toothbrush holder
- . Shower curtains

#### BEDROOM

- . Wooden double bed with two side tables
- . Mattress with two pillows sets
- . Wall Built-in Almirah with mirror
- . Two bedsheet sets
- . One medium-sized floor rug
- . Two warm blankets
- . Table lamp
- . Curtains
- . One-color LED 32"
- . Tata Sky connection
- . One medium-sized floor rug
- . Doormat



### Features and Facilities



180° snowcapped Himalayan View



Clubhouse & Restaurant Located on the main road



**Customized cottages** 



Borewell and Rainwater Harvesting system



Fully furnished



Lush greenery



Ready-to-move



Winter snowfall



Easy payment plans



**Cool summers** 



Security



Located on the main road



## SITE PLAN



# ACTUAL SITE PICTURES



## INDUS VALLEY ROUTE MAP