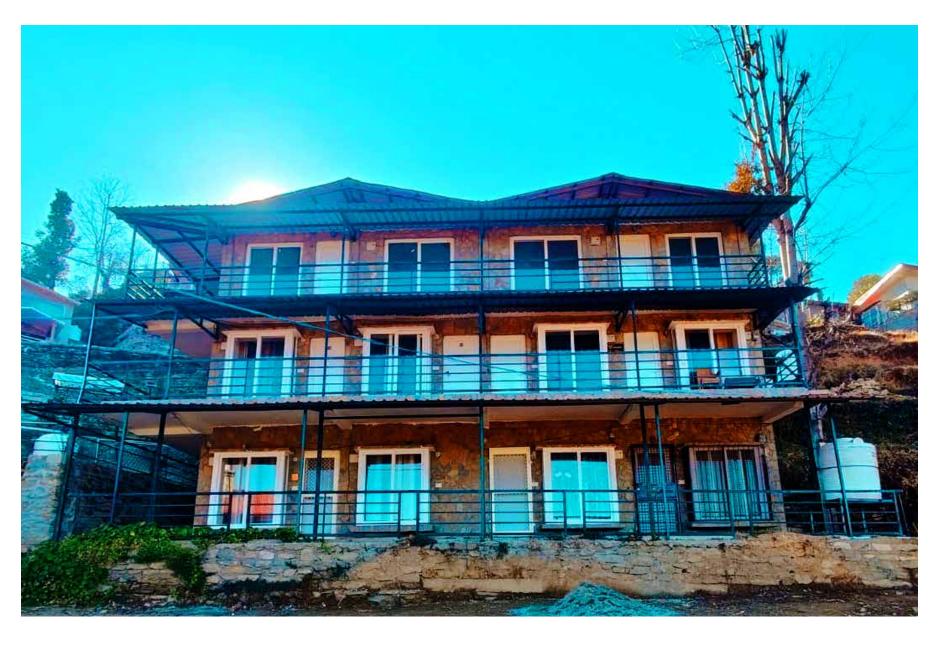

INDUS VALLEY MUKTESHWAR

# Welcome to Indus Valley Mukteshwar STUDIO APARTMENT ~ 69





### 3D VIEWS

Build Up Area: 245.40sq. ft.





### **OVERVIEW**

- Super Buildup area 245.40 sq. ft.
- Fully Furnished Optional.
- Parking (Purchaseable optional)
- Vitrified Tile and Wooden Flooring across the villa.
- 1 Bedroom with Attached Toilet + Modular Kitchen + Balcony
- High-End Bathroom Fittings & UPVC Fenesta windows.
- Large windows all around for better sun light and with 180 degree Himalayan view.
- Wide front view.
- Complete privacy.



# Specifications (Fully furnished)

#### KITCHEN

- . Exhaust fan
- . Chimney
- . Instant Geyser
- . Refrigerator (in cottages)
- . Microwave oven
- . Induction cooking stove
- . One induction cooking set
- . One dinner set
- . Cutlery Set
- . Kitchen knife
- & chopping board
- . 4 Glasses,4 coffee mugs & 1 Tray
- . Spice Jars

#### WASH