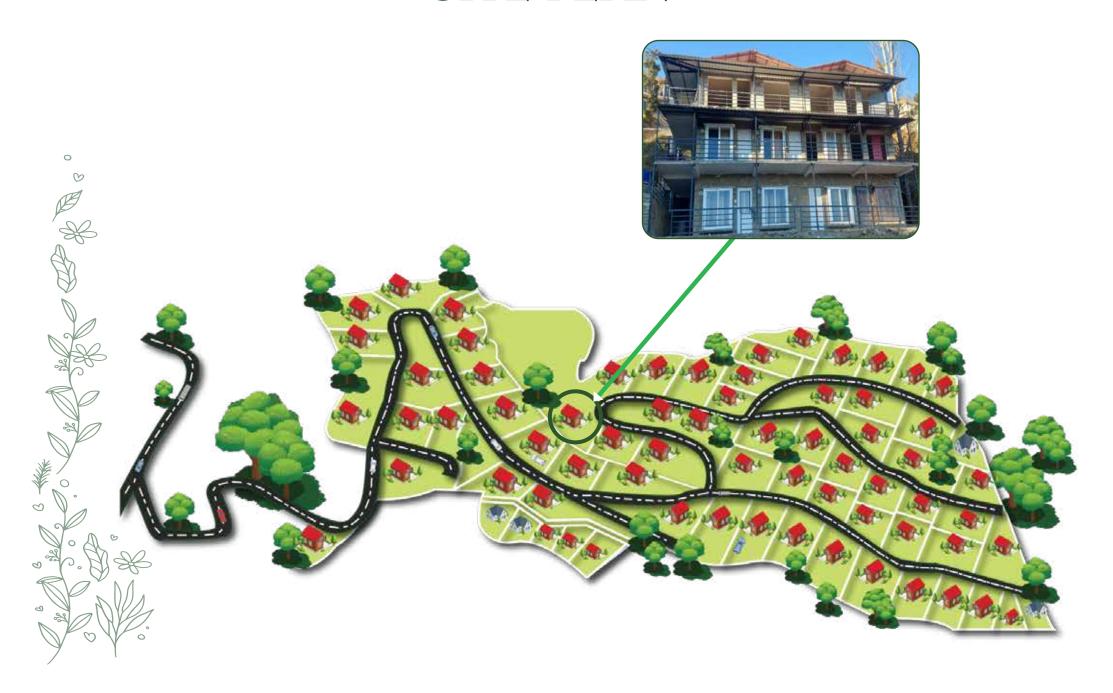

mirror
- . 1 designer towel set
- . Towel holder
- . Soap case with holder
- . Toothbrush holder
- . Shower curtains

#### BEDROOM

- . Wooden double bed with two side tables
- . Mattress with two pillows sets
- . Wall Built-in Almirah with mirror
- . Two bedsheet sets
- . One medium-sized floor rug
- . Two warm blankets
- . Table lamp
- . Curtains
- . One-color LED 32"
- . Tata Sky connection
- . One medium-sized floor rug
- . Doormat



### Features and Facilities



180° snowcapped Himalayan View



Clubhouse & Restaurant Located on the main road



**Customized cottages** 



Borewell and Rainwater Harvesting system



Fully furnished



Lush greenery



Ready-to-move



Winter snowfall



Easy payment plans



**Cool summers** 



Security



Located on the main road



## SITE PLAN



# ACTUAL SITE PICTURES



## INDUS VALLEY ROUTE MAP