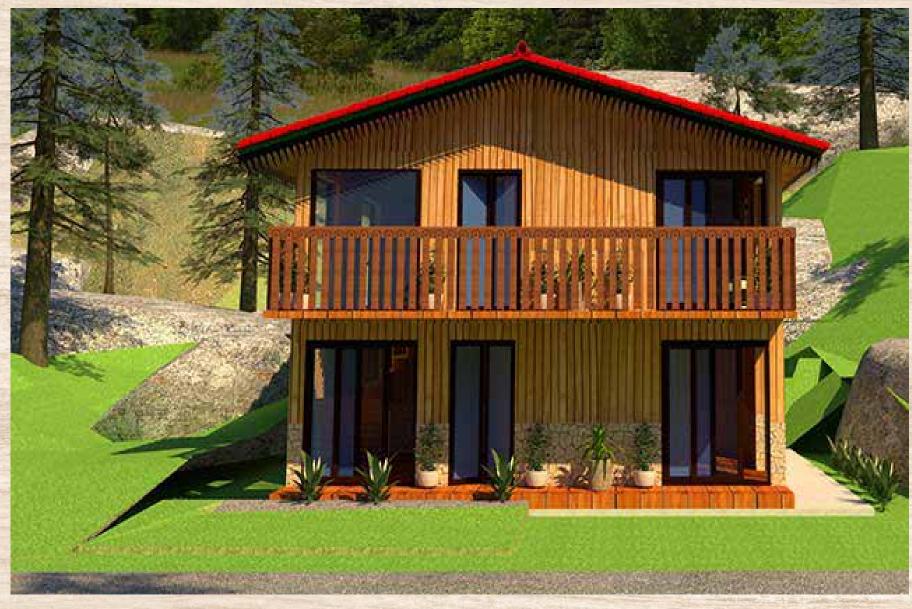

INDUS VALLEY MUKTESHWAR

# Welcome to Indus Valley Mukteshwar LOG DUPLEX





# 3D FRONT VIEW



# 3D SIDE VIEW





## 3D VIEWS

Ground Floor Build up Area :- 466.987 sq. ft.





# 3D VIEWS

First Floor Build up Area: - 801.259 sq. ft.



### **OVERVIEW**

- Plot land area United.
- Super Build up area Both Floor 1268.246 sq. ft.
- 2 Bedroom with attached toilet + Living Area + Dining Area + Balcony + Porch
- Personal Car Parking.
- Fully Furnished Optional
- Complete privacy.
- Open modular Kitchen.
- Pine Wooden Flooring.
- High-End Bathroom Fittings & UPVC Fenesta windows.
- Weather Resistant ,Fire Resistant, Termite Resistant and Water Resistant
- Large open personal garden.
- Himalaya and Nanda Devi View



# Specifications (Fully furnished)

#### KITCHEN

- . Exhaust fan
- . Chimney
- . Instant Geyser
- . Refrigerator (in cottages)
- . Microwave oven
- . Induction cooking st