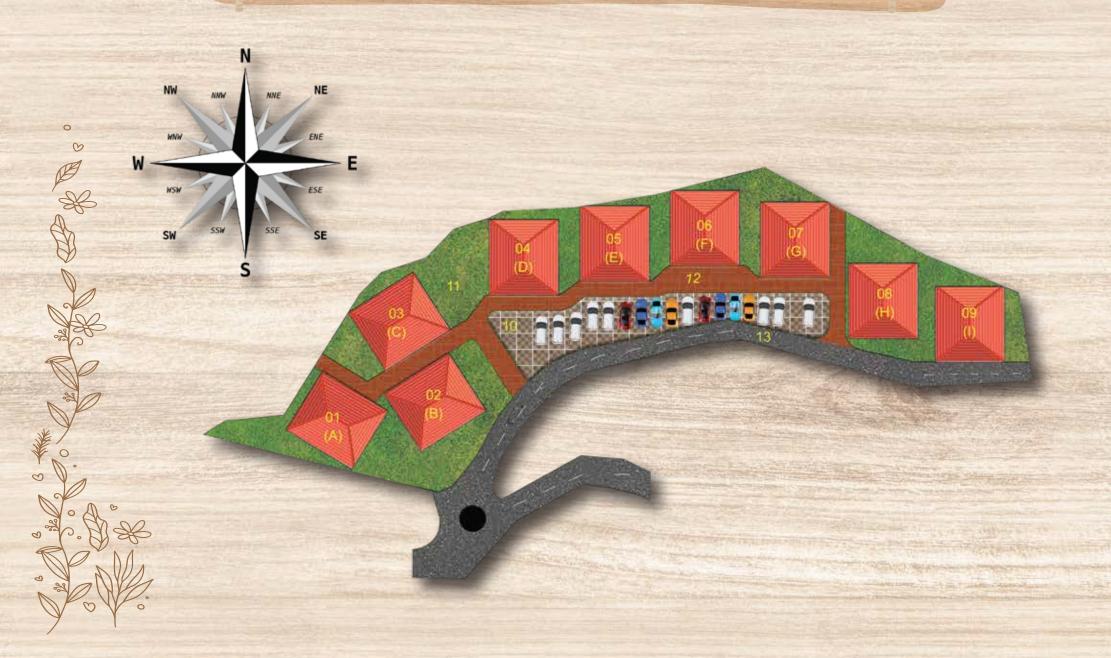

haust fan
- . Cabinet with mirror
- . 1 designer towel set
- . Towel holder
- . Soap case with holder
- . Toothbrush holder
- . Shower curtains

#### BEDROOM

- . Wooden double bed with two side tables
- . Mattress with two pillows sets
- . Wall Built-in Almirah with mirror
- . Two bedsheet sets
- . One medium-sized floor rug
- . Two warm blankets
- . Table lamp
- . Curtains



### Features and Facilities



180° snowcapped Himalayan View



Clubhouse & Restaurant Located on the main road



**Customized cottages** 



Borewell and Rainwater Harvesting system



Fully furnished



Lush greenery



Ready-to-move



Winter snowfall



Easy payment plans



Cool summers



Security



Located on the main road



Pine wood



Weather Resistant

Note: As per maintenance agreement

# SITE PLAN



# 3D SITE PLAN





# INDUS VALLEY ROUTE MAP