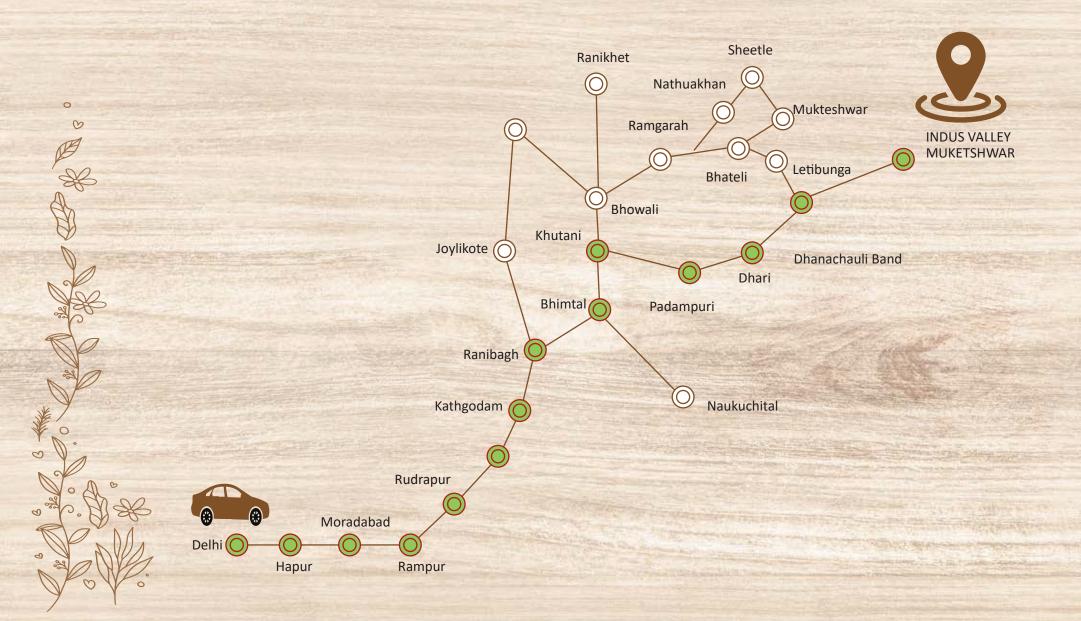

towel set
- . Towel holder
- . Soap case with holder
- . Toothbrush holder
- . Shower curtains

#### BEDROOM

- . Wooden double bed with two side tables
- . Mattress with two pillows sets
- . Wall Built-in Almirah with mirror
- . Two bedsheet sets
- . One medium-sized floor rug
- . Two warm blankets
- . Table lamp
- . Curtains



### Features and Facilities



180° snowcapped Himalayan View



Clubhouse & Restaurant Located on the main road



**Customized cottages** 



Borewell and Rainwater Harvesting system



Fully furnished



Lush greenery



Ready-to-move



Winter snowfall



Easy payment plans



Cool summers



Security



Located on the main road



Pine wood



Weather Resistant

Note: As per maintenance agreement

# SITE PLAN



# 3D SITE PLAN





# INDUS VALLEY ROUTE MAP