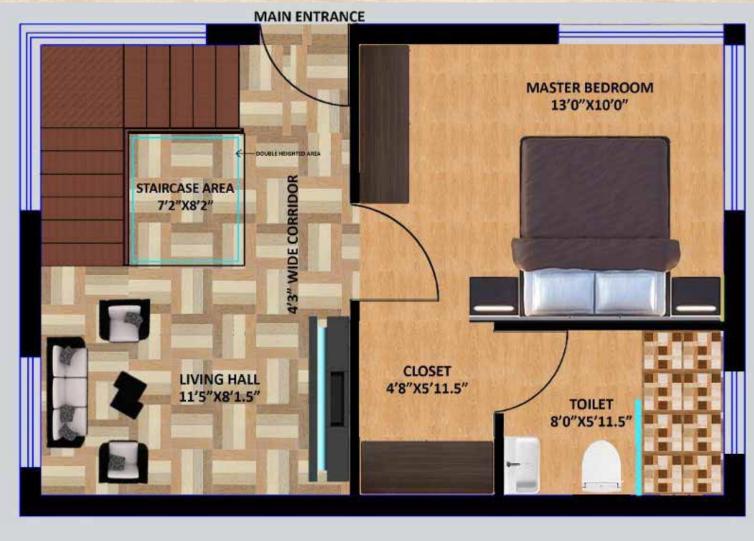

## 3D VIEWS

Ground Floor Build up Area :- 466.987 sq. ft.

### **OVERVIEW**

- Plot land area United.
- Super Build up area Both Floor 1268.246 sq. ft.
- 2 Bedroom with attached toilet + Living Area + Dining Area + Balcony + Porch
- Personal Car Parking.
- Fully Furnished Optional
- Complete privacy.
- Open modular Kitchen.
- Pine Wooden Flooring.
- High-End Bathroom Fittings & UPVC Fenesta windows.
- Weather Resistant ,Fire Resistant, Termite Resistant and Water Resistant
- Large open personal garden.
- Himalaya and Nanda Devi View