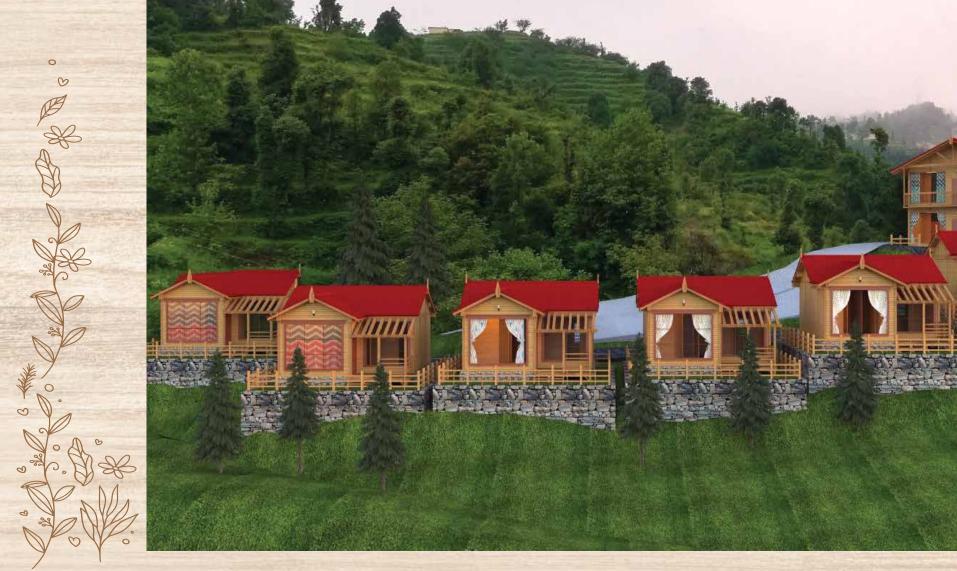

# Welcome to Indus Valley Mukteshwar LOG DUPLEX

### **OVERVIEW**

- Plot land area United.
- Super Build up area Both Floor 1268.246 sq. ft.
- 2 Bedroom with attached toilet + Living Area + Dining Area + Balcony + Porch
- Personal Car Parking.
- Fully Furnished Optional
- Complete privacy.
- Open modular Kitchen.
- Pine Wooden Flooring.
- High-End Bathroom Fittings & UPVC Fenesta windows.
- Weather Resistant ,Fire Resistant, Termite Resistant and Water Resistant
- Large open personal garden.
- Himalaya and Nanda Devi View

### Features and Facilities

180° snowcapped Himalayan View

Clubhouse & Restaurant Located on the main road

**Customized cottages** 

Borewell and Rainwater Harvesting system

Fully furnished

Lush greenery

Ready-to-move