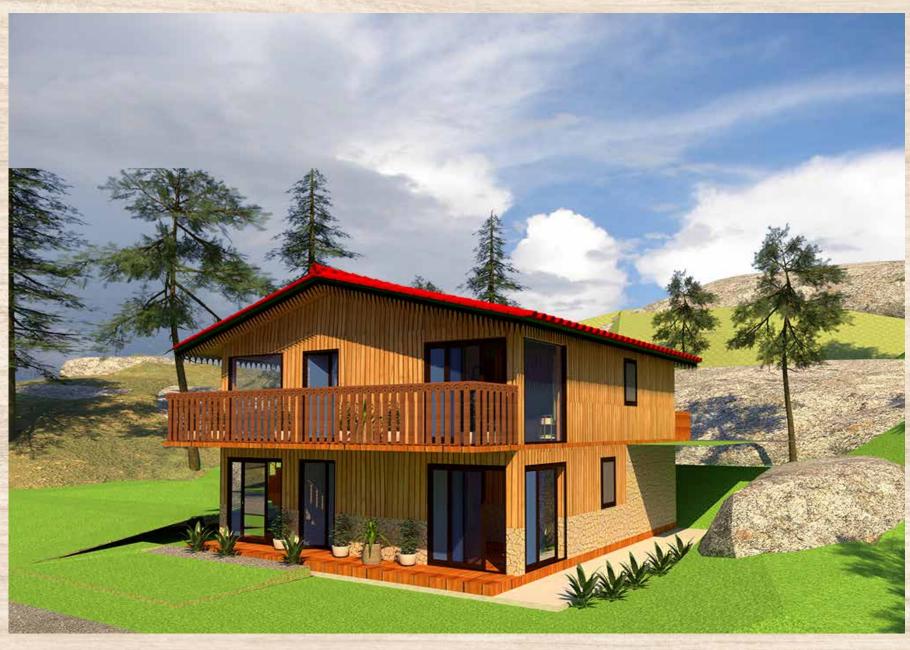

INDUS VALLEY MUKTESHWAR

# Welcome to Indus Valley Mukteshwar LOG DUPLEX





# 3D FRONT VIEW



# 3D SIDE VIEW





## 3D VIEWS

Ground Floor Build up Area :- 466.987 sq. ft.





# 3D VIEWS

First Floor Build up Area: - 801.259 sq. ft.



### **OVERVIEW**

- Plot land area United.
- Super Build up area Both Floor 1268.246 sq. ft.
- 2 Bedroom with attached toilet + Living Area + Dining Area + Balcony + Porch
- Personal Car Parking.
- Fully Furnished Optional
- Complete privacy.
- Open modular Kitchen.
- Pine Wooden Flooring.
- High-End Bathroom Fittings & UPVC Fenesta windows.
- Weather Resistant ,Fire Resistant, Termite Resistant and Water Resistant
- Large open personal garden.
- Himalaya and Nanda Devi View



# Specifications (Fully furnished)

#### KITCHEN

- . Exhaust fan
- . Chimney
- . Instant Geyser
- . Refrigerator (in cottages)
- . Microwave oven
- . Induction cooking stove
- . One induct