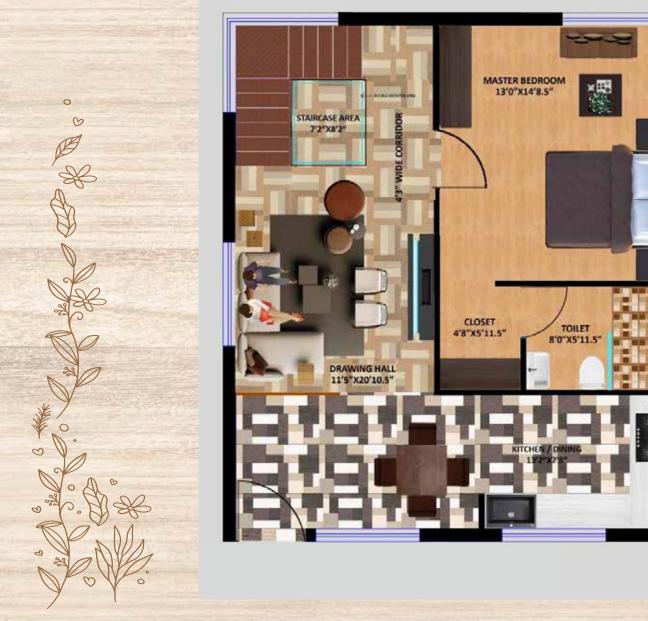

# 3D VIEWS

First Floor Build up Area: - 801.259 sq. ft.

### **OVERVIEW**

- Plot land area United.
- Super Build up area Both Floor 1268.246 sq. ft.
- 2 Bedroom with attached toilet + Living Area + Dining Area + Balcony + Porch
- Personal Car Parking.
- Fully Furnished Optional
- Complete privacy.
- Open modular Kitchen.
- Pine Wooden Flooring.
- High-End Bathroom Fittings & UPVC Fenesta windows.
- Weather Resistant ,Fire Resistant, Termite Resistant and Water Resistant
- Large open personal garden.
- Himalaya and Nanda Devi View