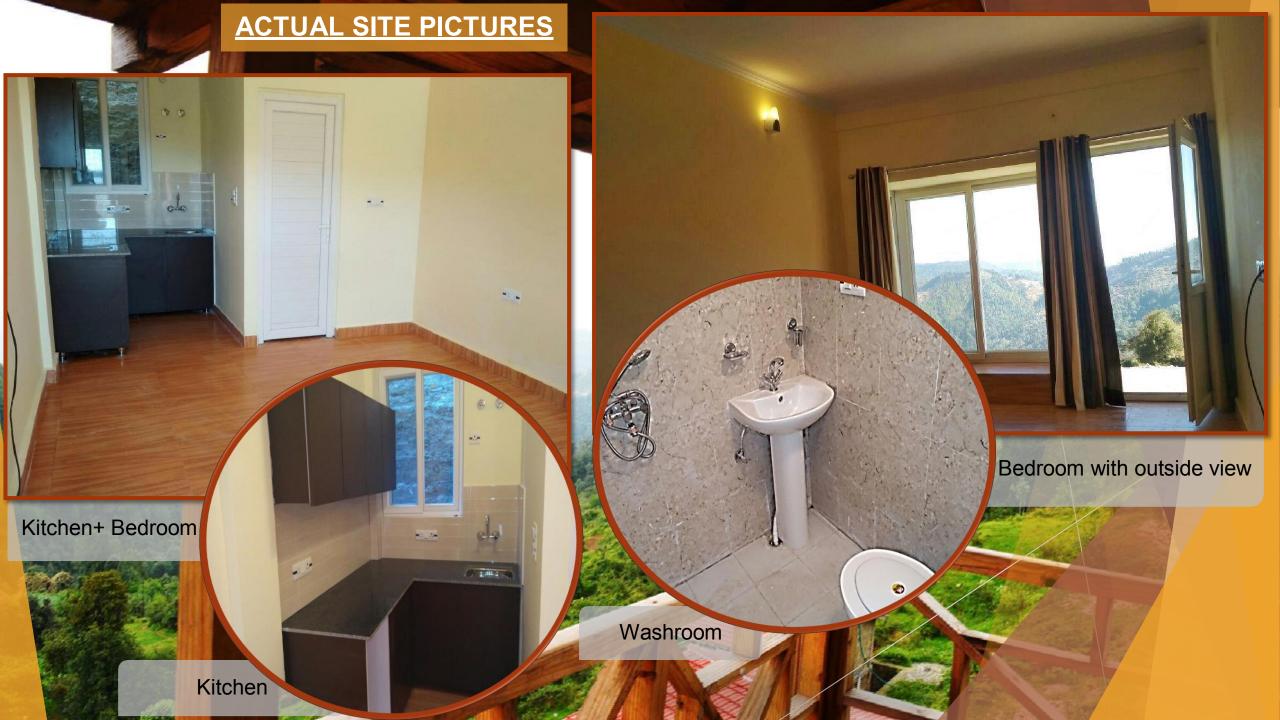

#### >FLOORING

- Vitrified tiles with the wooden look in Bedroom & Living Room
- Anti-Skid tile in Bathroom

#### >TOILET & BATHROOM

- Pedestal Basin
- Fixtures and fittings in SS
- Wall hung the flush system
- Walls tiles up to 7ft

#### KITCHEN

- Modular kitchen with granite top
- Single bowl sink in stainless steel
- Cabinet on walls Colored designer
- tiles on walls up to 2ft above
- Counter.

#### > KITCHEN

- Exhaust fan
- Chimney
- Instant Geyser
- Refrigerator (in cottages)
- · Microwave oven
- Induction cooking stove
- One induction cooking set
- One dinner set
- · Cutlery Set
- Kitchen knife & chopping board
- 4 Glasses,4 coffee mugs & 1
- Spice Jars

#### **WASHROOM**

- Geyser
- Exhaust fan
- Cabinet with mirror
- 1 designer towel set
- Towel holder
- Soap case with holder
- Toothbrush holder
- · Shower curtains