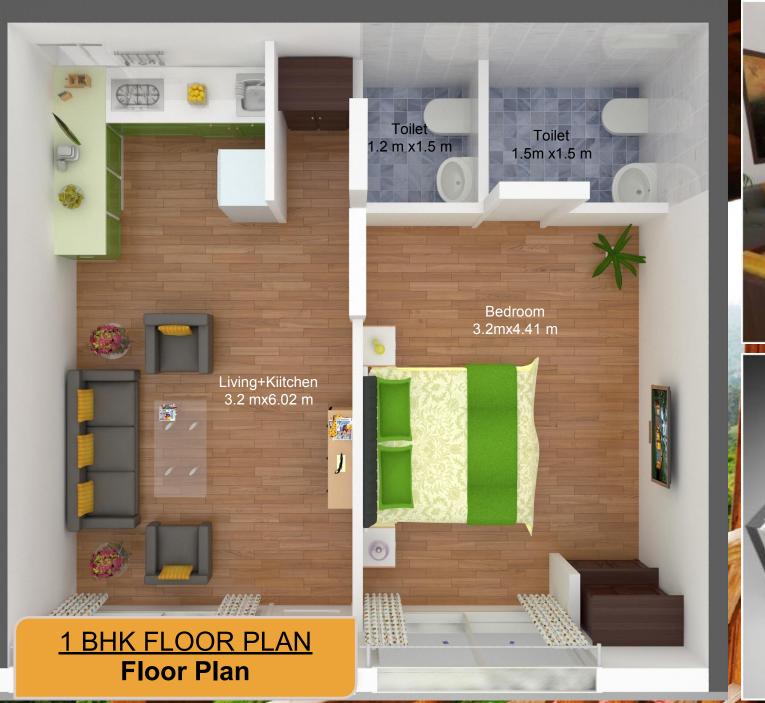

#### INDUS APPARTMENT MUKTESHWAR

Presenting ready to move in 1 BHK Luxury apartment

#### Here are some key features:

- Super Buildup area 775 sq ft.
- Fully Furnished Optional.
- Parking (Purchasable optional)
- 1 Bedroom with 1 attached toilet + Lobby with Dining Area attached toilet + 1 Balcony
   + Patio + Personal Parking.
- Open modular Kitchen.
- High-End Bathroom Fittings & UPVC Fenesta windows.
- Large windows all around for better sun light and with 180 degree Himalayan view.
- Large green area.
- Wide front view.
- Complete privacy.