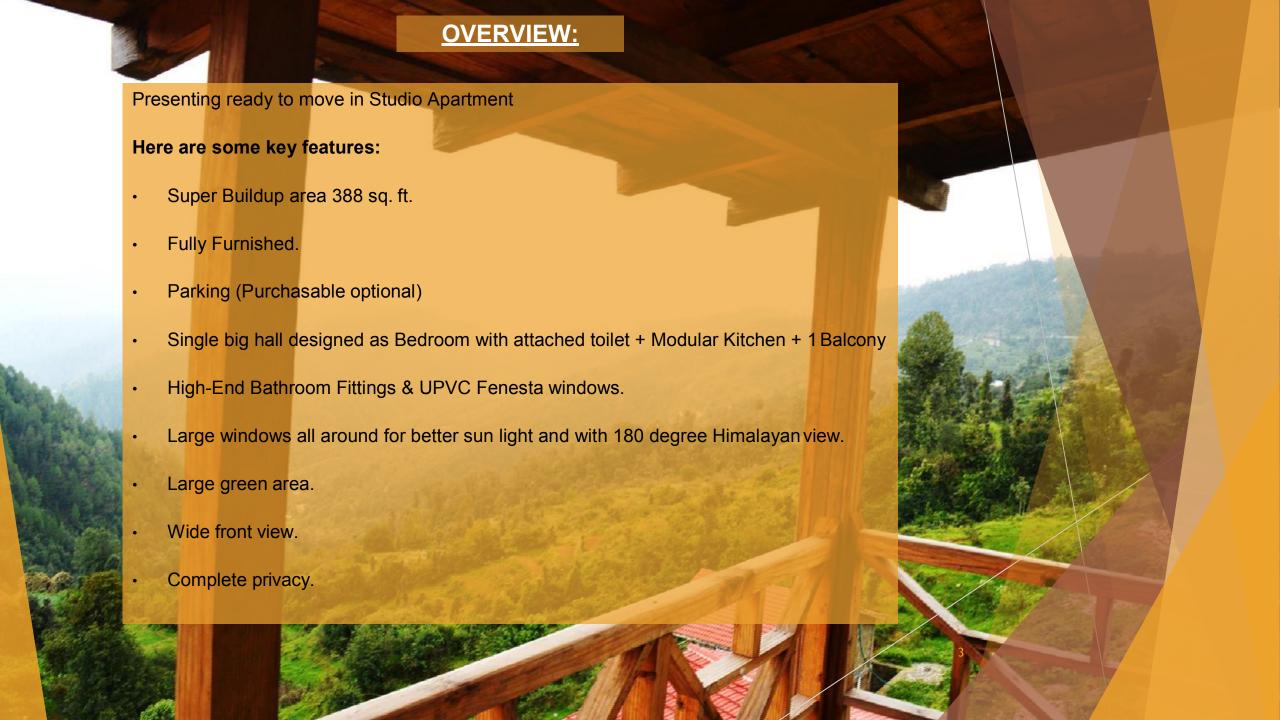

#### INDUS APPARTMENT MUKTESHWAR

Presenting ready to move in 1 BHK Luxury apartment

#### Here are some key features:

- Super Buildup area 775 sq ft.
- Fully Furnished Optional.
- Parking (Purchasable optional)
- 1 Bedroom with 1 attached toilet + Lobby with Dining Area attached toilet + 1 Balcony
   + Patio + Personal Parking.
- Open modular Kitchen.
- High-End Bathroom Fittings & UPVC Fenesta windows.
- Large windows all around for better sun light and with 180 degree Himalayan view.
- Large green area.
- Wide front view.
- Complete privacy.