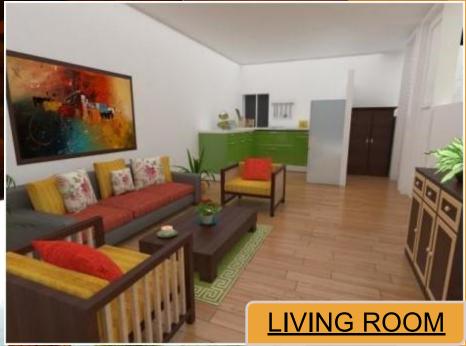

#### LIVING ROOM

- Curtains
- · One sofa set
- One center table
- 4 Seater dining table
- One-color LED 32"
- Tata Sky connection
- One central designer lampshade
- Oil Radiator
- One medium-sized floor rug
- Doormat

#### BEDROOM

- Wooden double bed with two side tables
- Mattress with two pillows sets
- Wall Built-in Almirah with mirror
  - Two bedsheet sets
- One medium sized floor rug
- Two warm blankets
- Table lamp
- Curtains