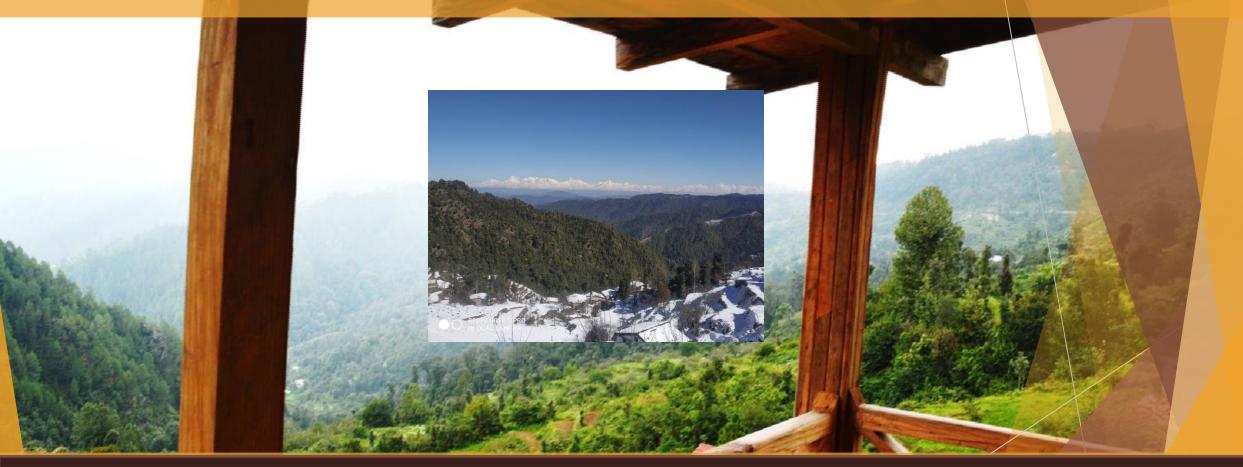

#### Here are some key features:

- Super Buildup area 775 sq ft.
- Fully Furnished Optional.
- Parking (Purchasable optional)
- 1 Bedroom with 1 attached toilet + Lobby with Dining Area attached toilet + 1 Balcony
   + Patio + Personal Parking.
- Open modular Kitchen.
- High-End Bathroom Fittings & UPVC Fenesta windows.
- Large windows all around for better sun light and with 180 degree Himalayan view.
- Large green area.
- Wide front view.
- Complete privacy.

## **Features and Facilities**

180° snowcapped Himalayan View

Customized cottages

Clubhouse & Restaurant Located on the main road

Studios & Apartment

Borewell and Rainwater Harvesting system

Fully furnished