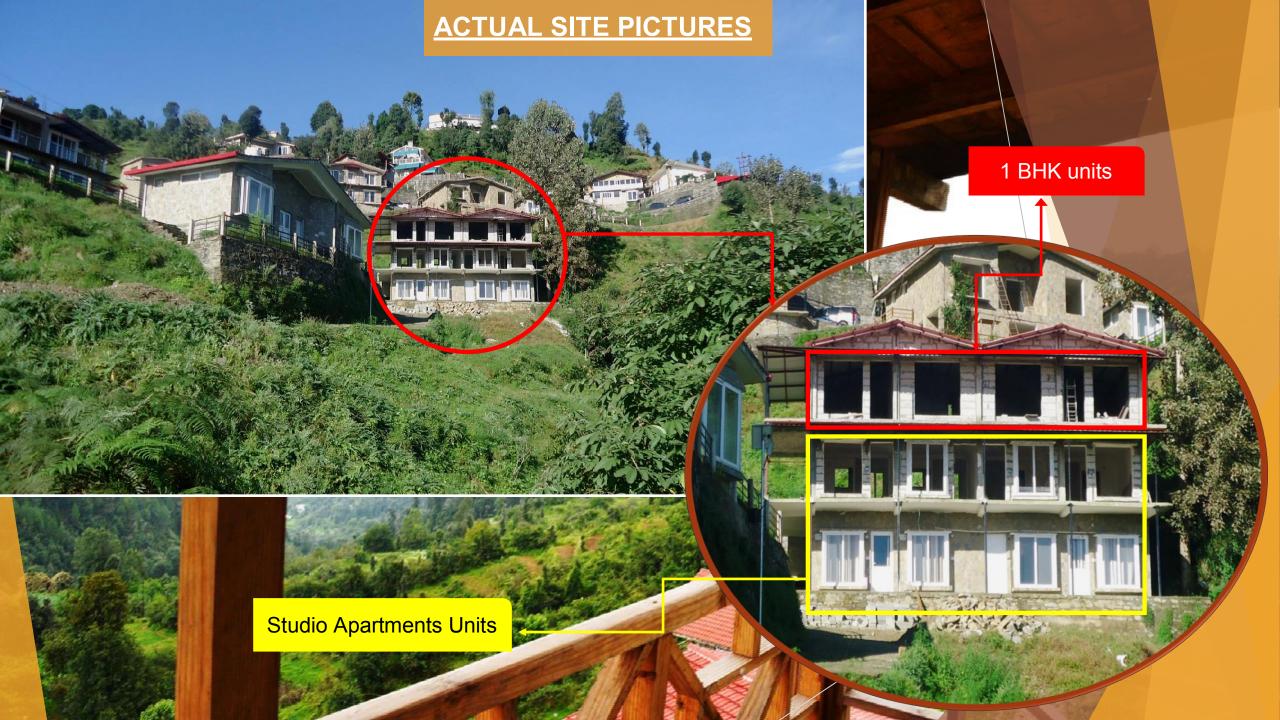

## **Features and Facilities**

180° snowcapped Himalayan View

Customized cottages

Clubhouse & Restaurant Located on the main road

Studios & Apartment

Borewell and Rainwater Harvesting system

Fully furnished