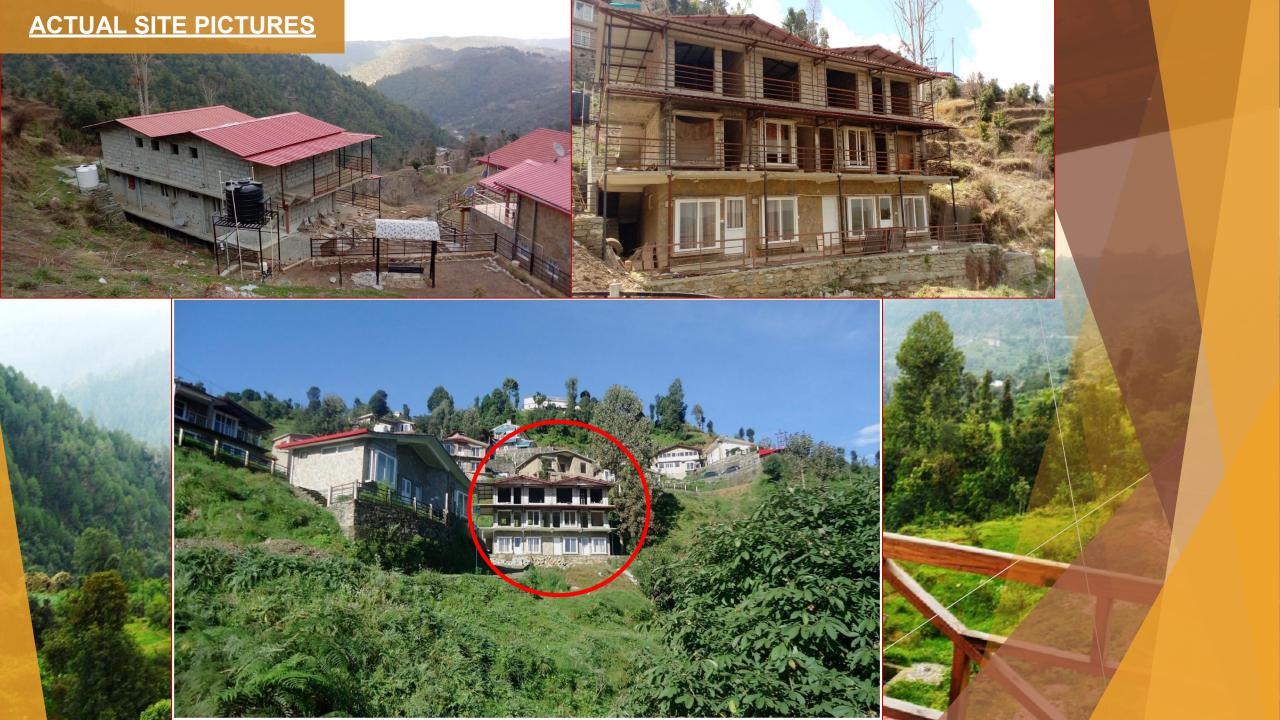

#### INDUS APPARTMENT MUKTESHWAR

Presenting ready to move in 1 BHK Luxury apartment

#### Here are some key features:

- Super Buildup area 775 sq ft.
- Fully Furnished Optional.
- Parking (Purchasable optional)
- 1 Bedroom with 1 attached toilet + Lobby with Dining Area attached toilet + 1 Balcony
   + Patio + Personal Parking.
- Open modular Kitchen.
- High-End Bathroom Fittings & UPVC Fenesta windows.
- Large windows all around for better sun light and with 180 degree Himalayan view.
- Large green area.
- Wide front view.
- Complete privacy.