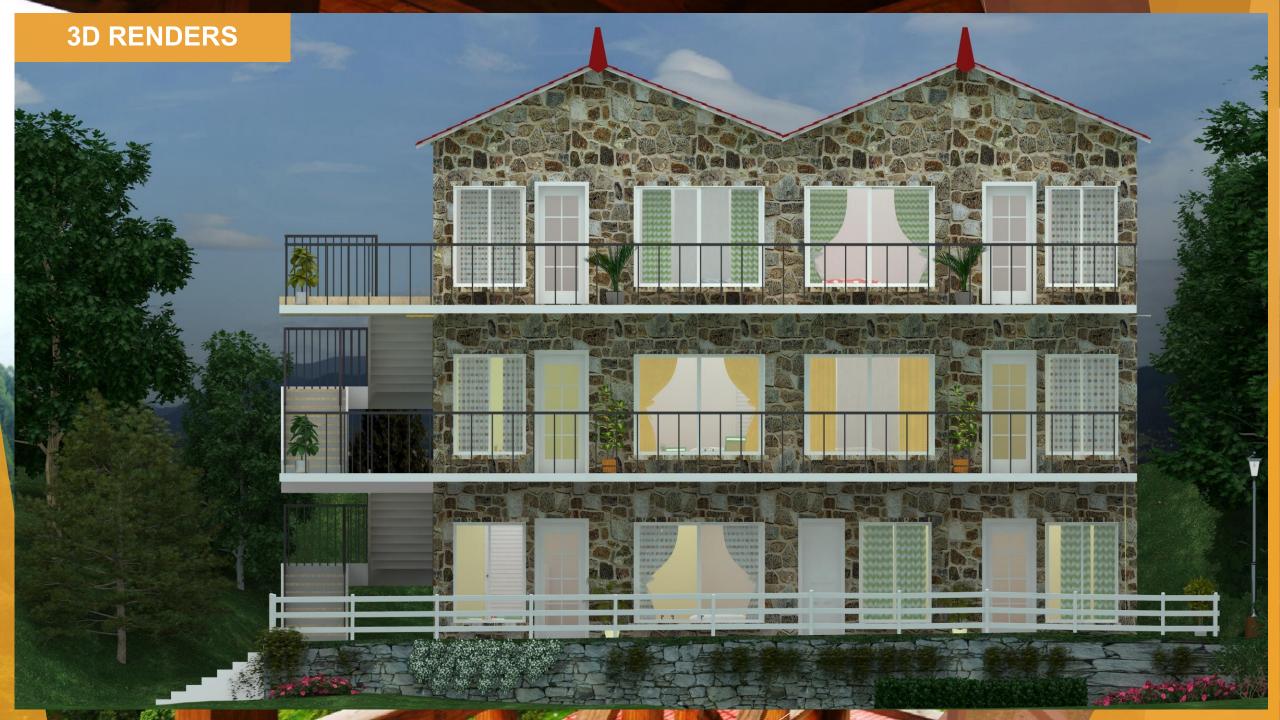

#### INDUS APPARTMENT MUKTESHWAR

Presenting ready to move in 1 BHK Luxury apartment

#### Here are some key features:

- Super Buildup area 775 sq ft.
- Fully Furnished Optional.
- Parking (Purchasable optional)
- 1 Bedroom with 1 attached toilet + Lobby with Dining Area attached toilet + 1 Balcony
   + Patio + Personal Parking.
- Open modular Kitchen.
- High-End Bathroom Fittings & UPVC Fenesta windows.
- Large windows all around for better sun light and with 180 degree Himalayan view.
- Large green area.
- Wide front view.
- Complete privacy.

#### > OUTER WALL FINISH

Stone finish