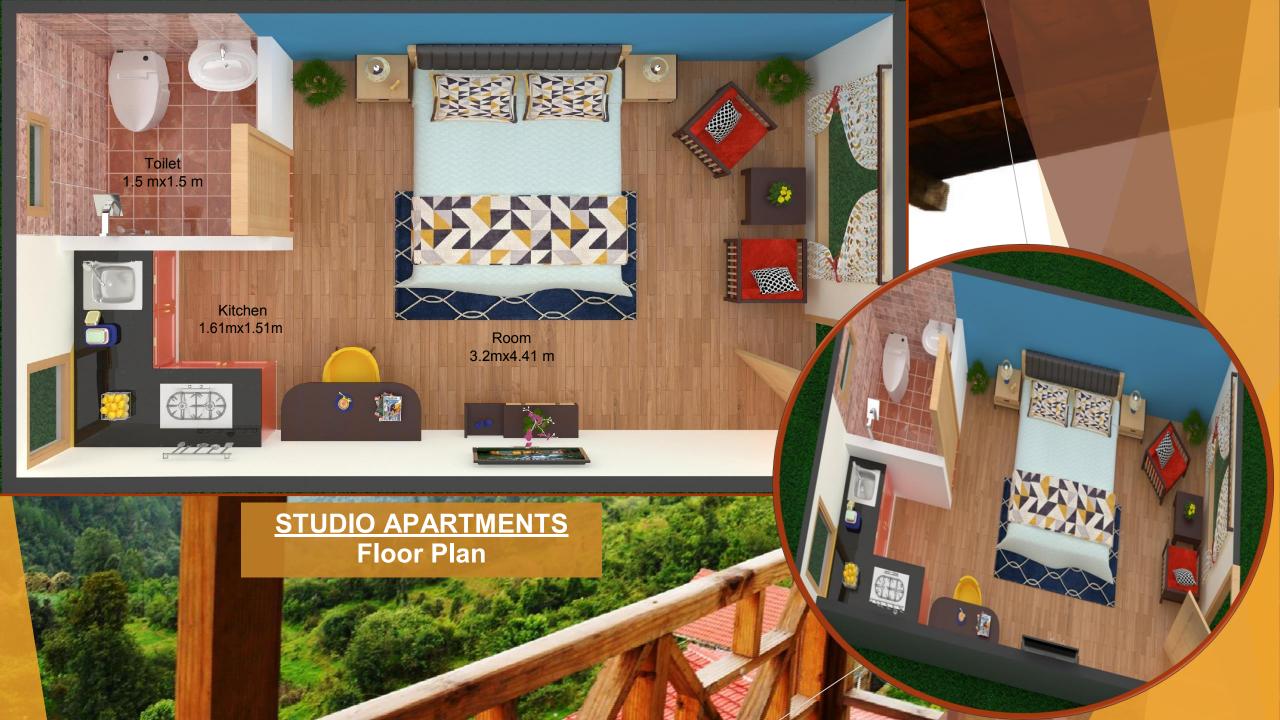

#### INDUS APPARTMENT MUKTESHWAR

Presenting ready to move in 1 BHK Luxury apartment

#### Here are some key features:

- Super Buildup area 775 sq ft.
- Fully Furnished Optional.
- Parking (Purchasable optional)
- 1 Bedroom with 1 attached toilet + Lobby with Dining Area attached toilet + 1 Balcony
   + Patio + Personal Parking.
- Open modular Kitchen.
- High-End Bathroom Fittings & UPVC Fenesta windows.
- Large windows all around for better sun light and with 180 degree Himalayan view.
- Large green area.
- Wide front view.
- Complete privacy.