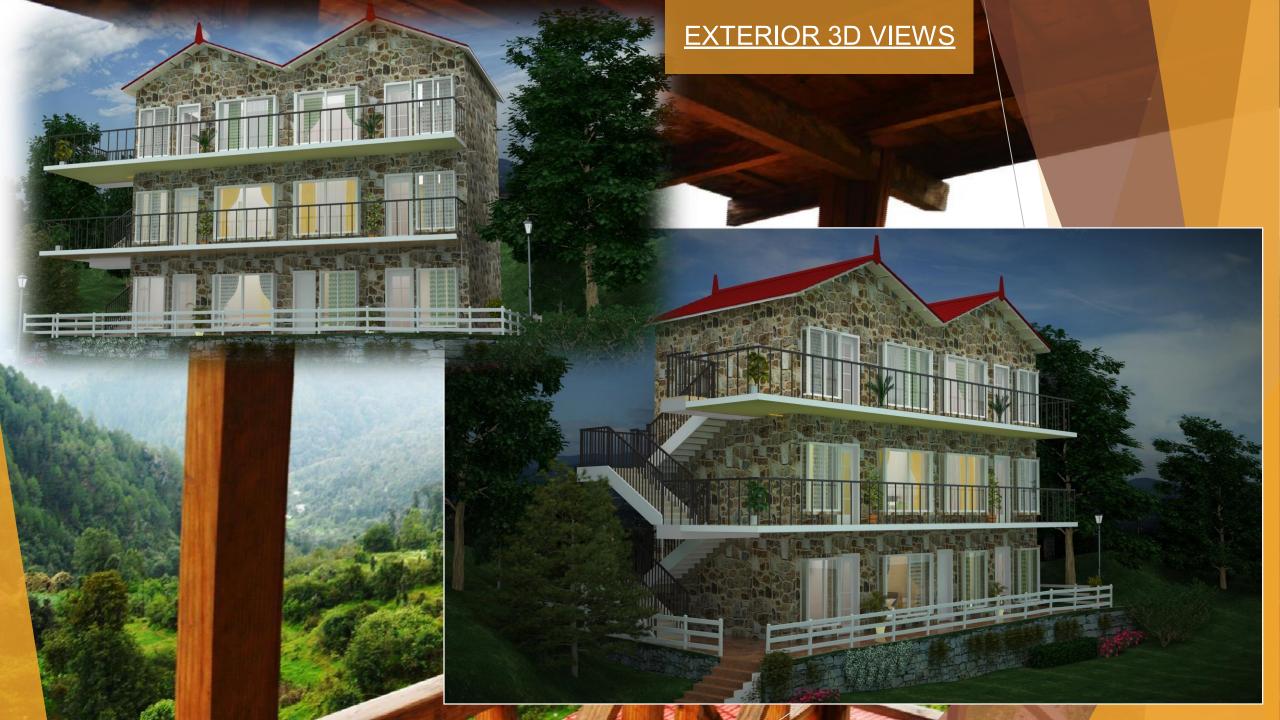

#### INDUS APPARTMENT MUKTESHWAR

Presenting ready to move in 1 BHK Luxury apartment

#### Here are some key features:

- Super Buildup area 775 sq ft.
- Fully Furnished Optional.
- Parking (Purchasable optional)
- 1 Bedroom with 1 attached toilet + Lobby with Dining Area attached toilet + 1 Balcony
   + Patio + Personal Parking.
- Open modular Kitchen.
- High-End Bathroom Fittings & UPVC Fenesta windows.
- Large windows all around for better sun light and with 180 degree Himalayan view.
- Large green area.
- Wide front view.
- Complete privacy.

#### > OUTER WALL FINISH

Stone finish