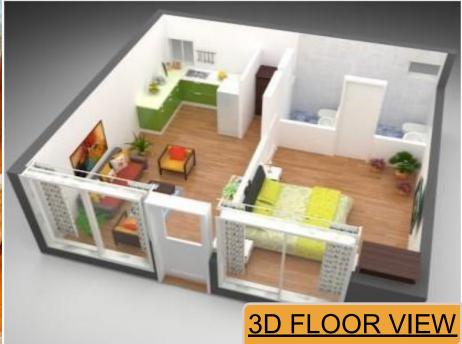

#### INDUS APPARTMENT MUKTESHWAR

Presenting ready to move in 1 BHK Luxury apartment

#### Here are some key features:

- Super Buildup area 775 sq ft.
- Fully Furnished Optional.
- Parking (Purchasable optional)
- 1 Bedroom with 1 attached toilet + Lobby with Dining Area attached toilet + 1 Balcony
   + Patio + Personal Parking.
- Open modular Kitchen.
- High-End Bathroom Fittings & UPVC Fenesta windows.
- Large windows all around for better sun light and with 180 degree Himalayan view.
- Large green area.
- Wide front view.
- Complete privacy.