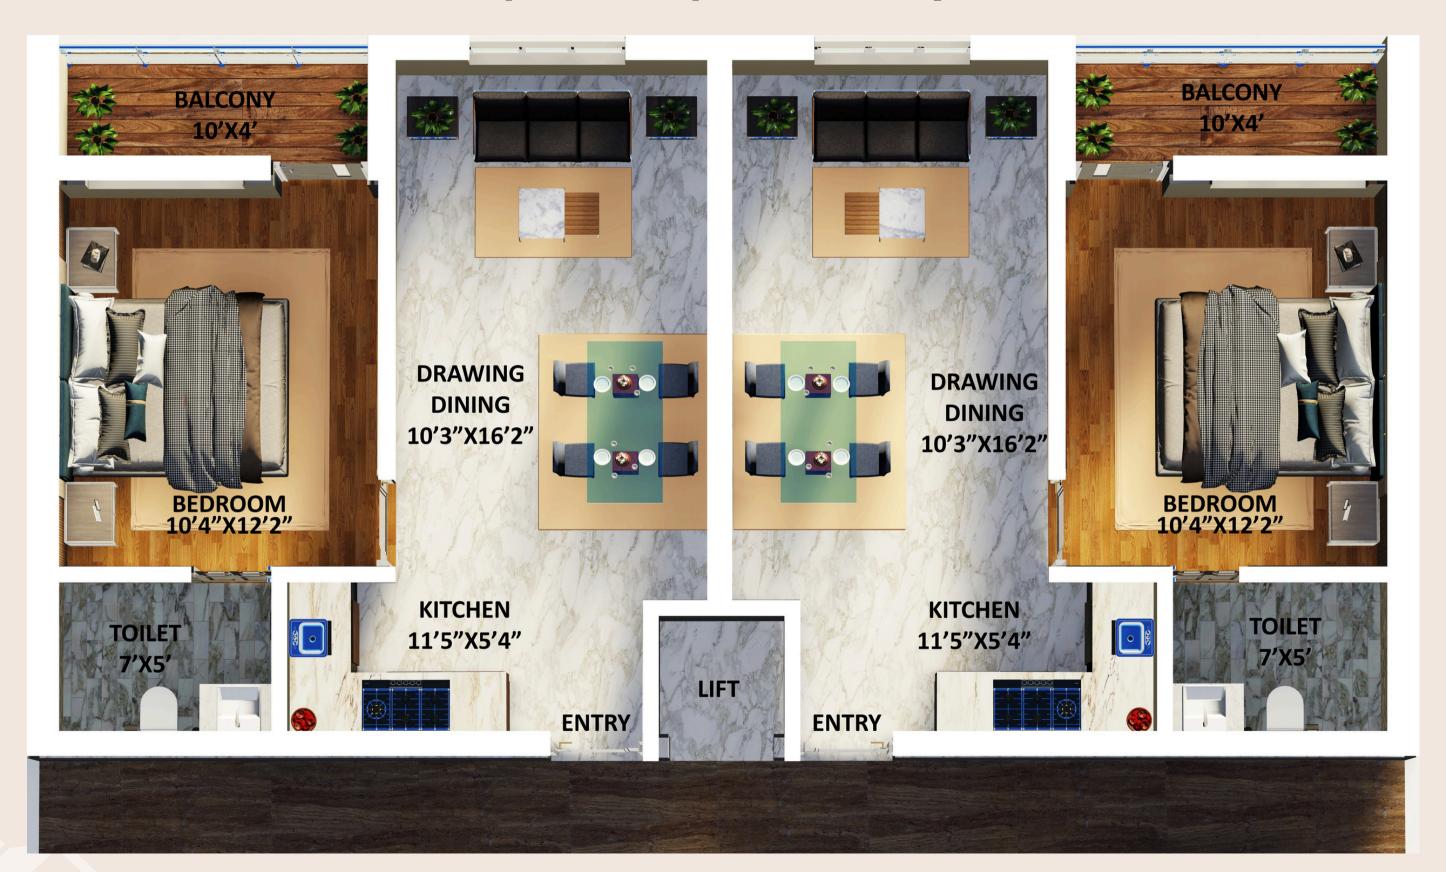

## 1BHK APARTMENT

SITE A: PLOT

NO - 26

www.indusvalleymukteshwar.com

### OVERVIEW

- Super Built-up area: 620 sq ft
- Common garden space
- Fireplace in living room
- Wooden flooring optional
- Water and Electric Connection
- Fully Furnished
- 6 Car Parkings
- Panoramic view of Himalaya through bay window
- Lift

- Living Area with Dining Space
- Modular Kitchen
- Spacious Balcony

## 3D LAYOUT

Super Bult-up Area: 620 sqft