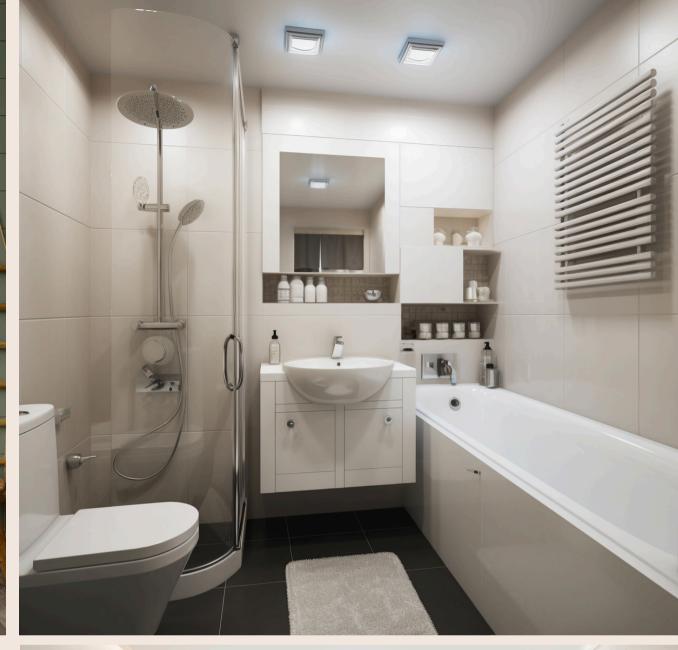

#### WASHROOM

- Geyser
- Exhaust fan
- Mirrored Cabinet
- Towel Set & Holder
- Toiletry Set
- Shower Curtains