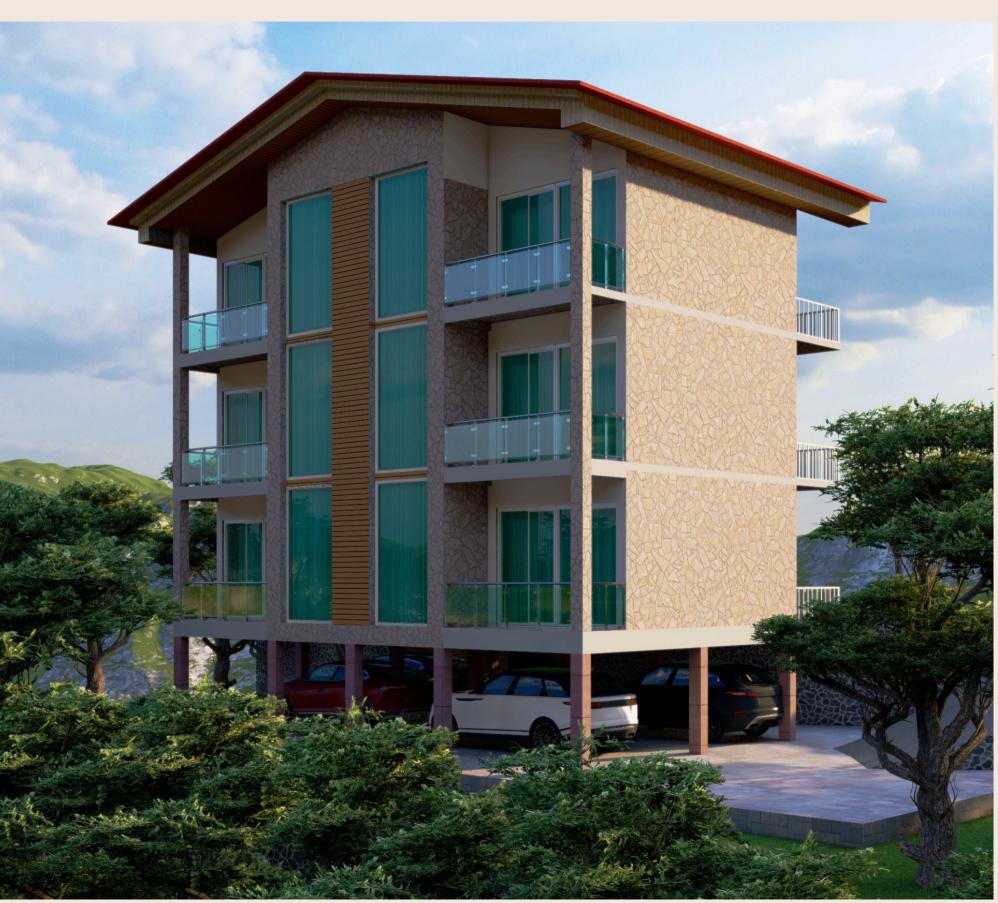

## Exterior

### OVERVIEW

- Super Built-up area: 620 sq ft
- Common garden space
- Fireplace in living room
- Wooden flooring optional
- Water and Electric Connection
- Fully Furnished
- 6 Car Parkings
- Panoramic view of Himalaya through bay window
- Lift