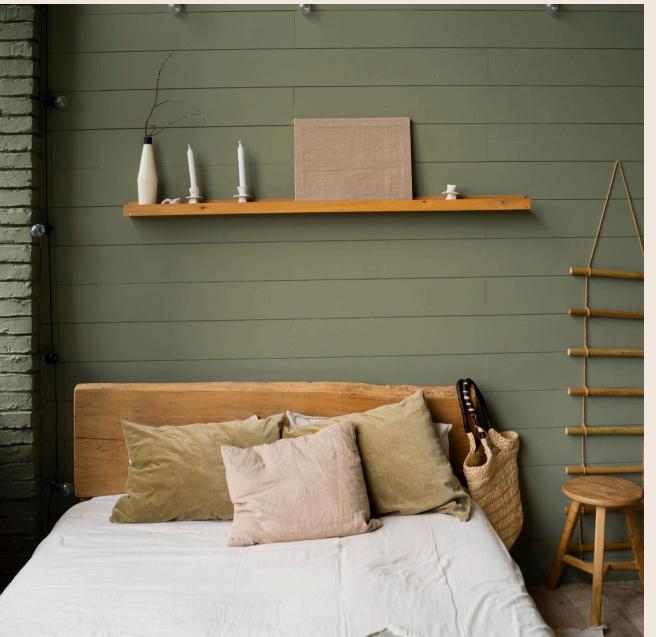

#### BEDROOM

- Wooden double bed
- Side Tables
- Built-in Wardrobe with Mirror Panel
- Bedding Sets
- Floor Rug
- Comforters
- Table Lamp
- Curtains