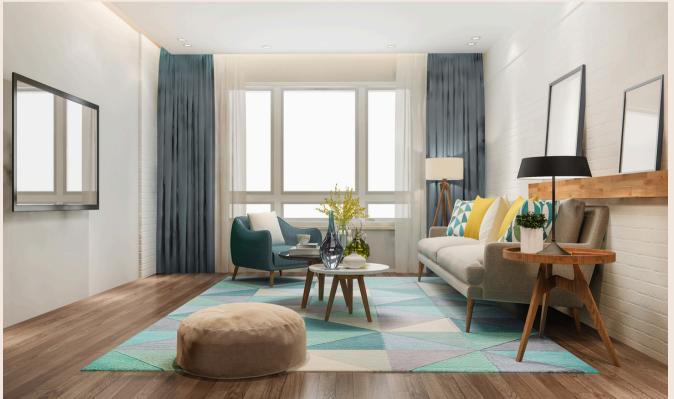

## FURNISHINGS

#### LIVING ROOM

- Sofa Set
- Center Table
- LED TV 32"
- DTH Connection
- Dining Table
- Oil Radiator
- Designer Lampshade
- Curtains & Doormat
- Floor Rug