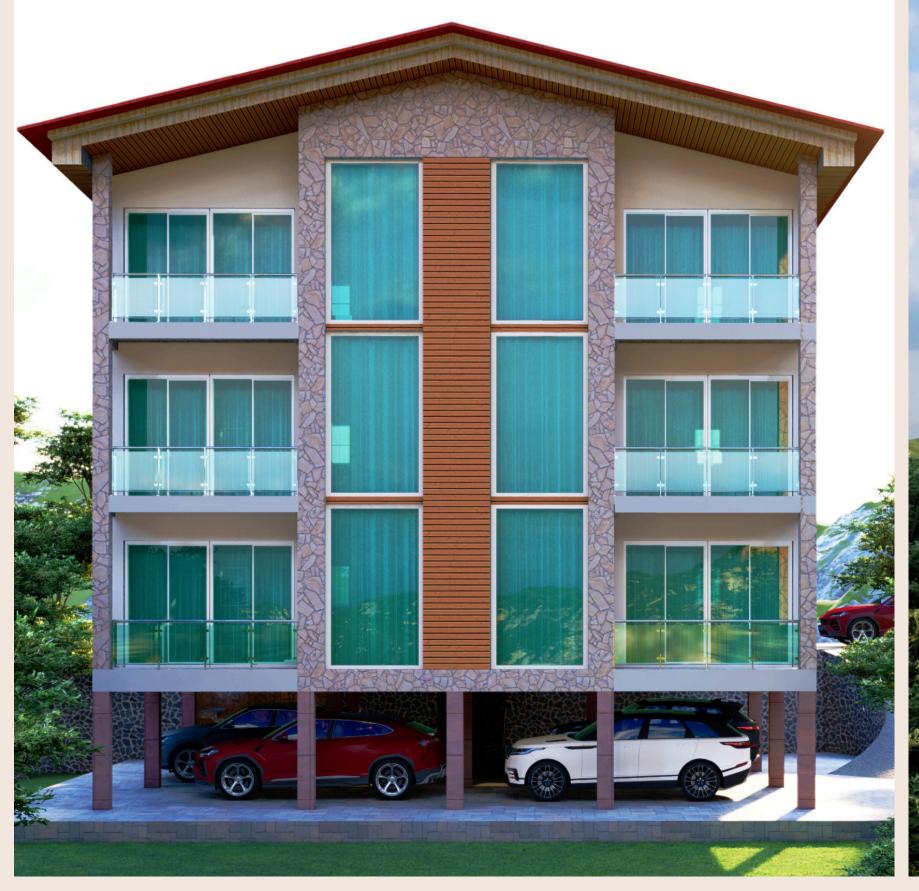

## 3D LAYOUT

Super Bult-up Area: 620 sqft

### OVERVIEW

- Super Built-up area: 620 sq ft
- Common garden space
- Fireplace in living room
- Wooden flooring optional
- Water and Electric Connection
- Fully Furnished
- 6 Car Parkings
- Panoramic view of Himalaya through bay window
- Lift