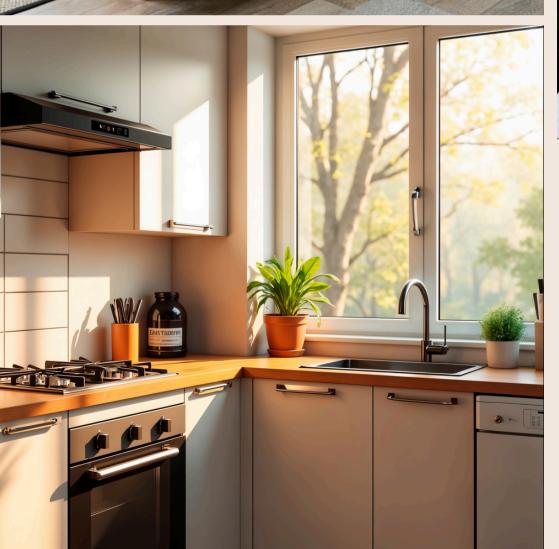

#### KITCHEN

- Exhaust fan
- Chimney
- Instant Geyser
- Refrigerator
- Dinner Set
- Induction Cooktop
- Tableware
- Cutlery Set