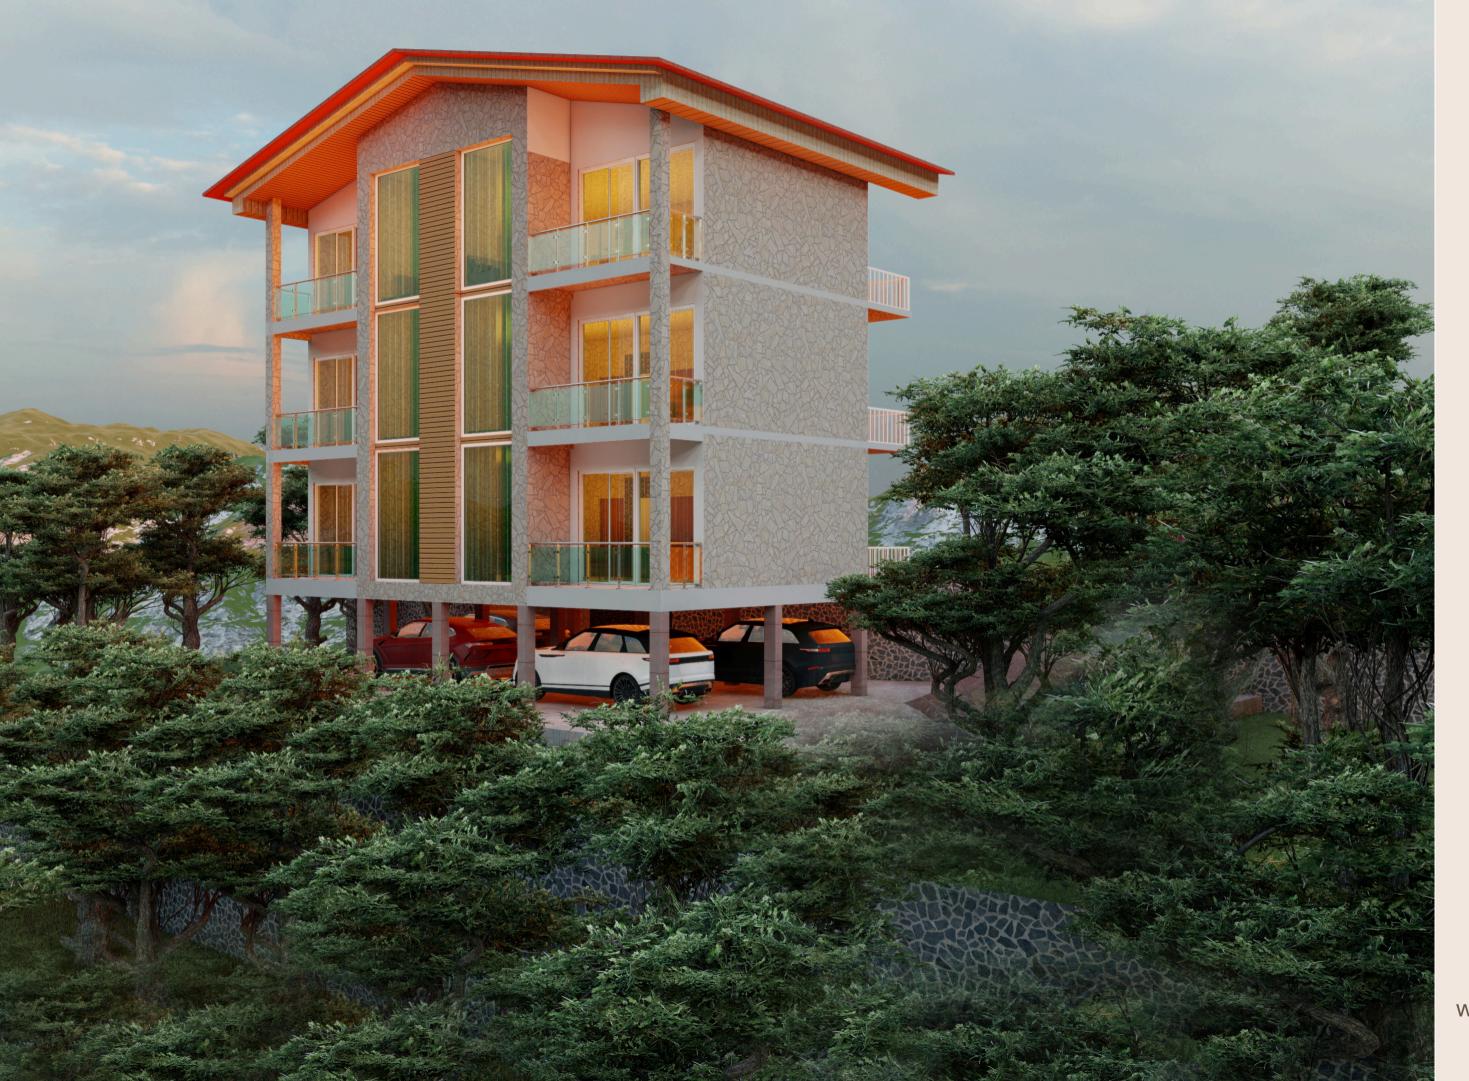

## Exterior

### OVERVIEW

- Super Built-up area: 620 sq ft
- Common garden space
- Fireplace in living room
- Wooden flooring optional
- Water and Electric Connection
- Fully Furnished
- 6 Car Parkings
- Panoramic view of Himalaya through bay window
- Lift