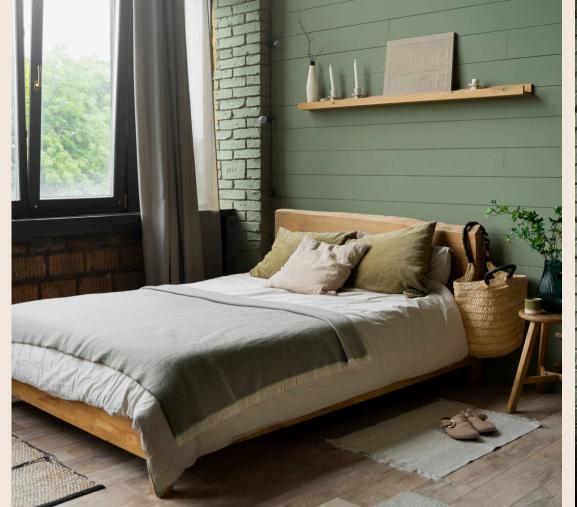

#### BEDROOM

- Wooden double bed
- Side Tables
- Built-in Wardrobe with Mirror Panel
- Bedding Sets
- Floor Rug
- Comforters
- Table Lamp
- Curtains