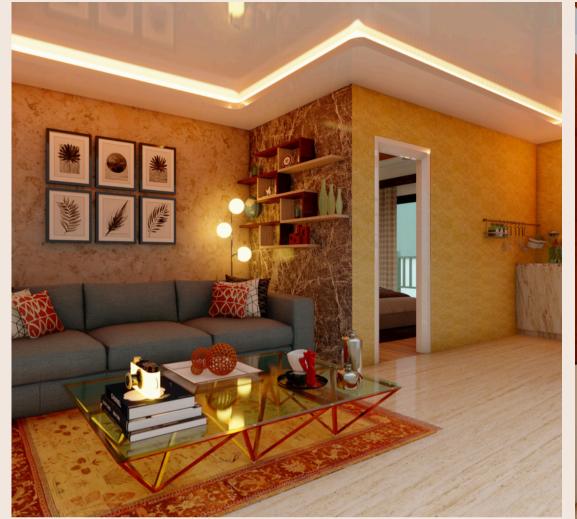

#### LIVING ROOM

- Sofa Set
- Center Table
- LED TV 32"
- DTH Connection
- Dining Table
- Oil Radiator
- Designer Lampshade
- Curtains & Doormat
- Floor Rug