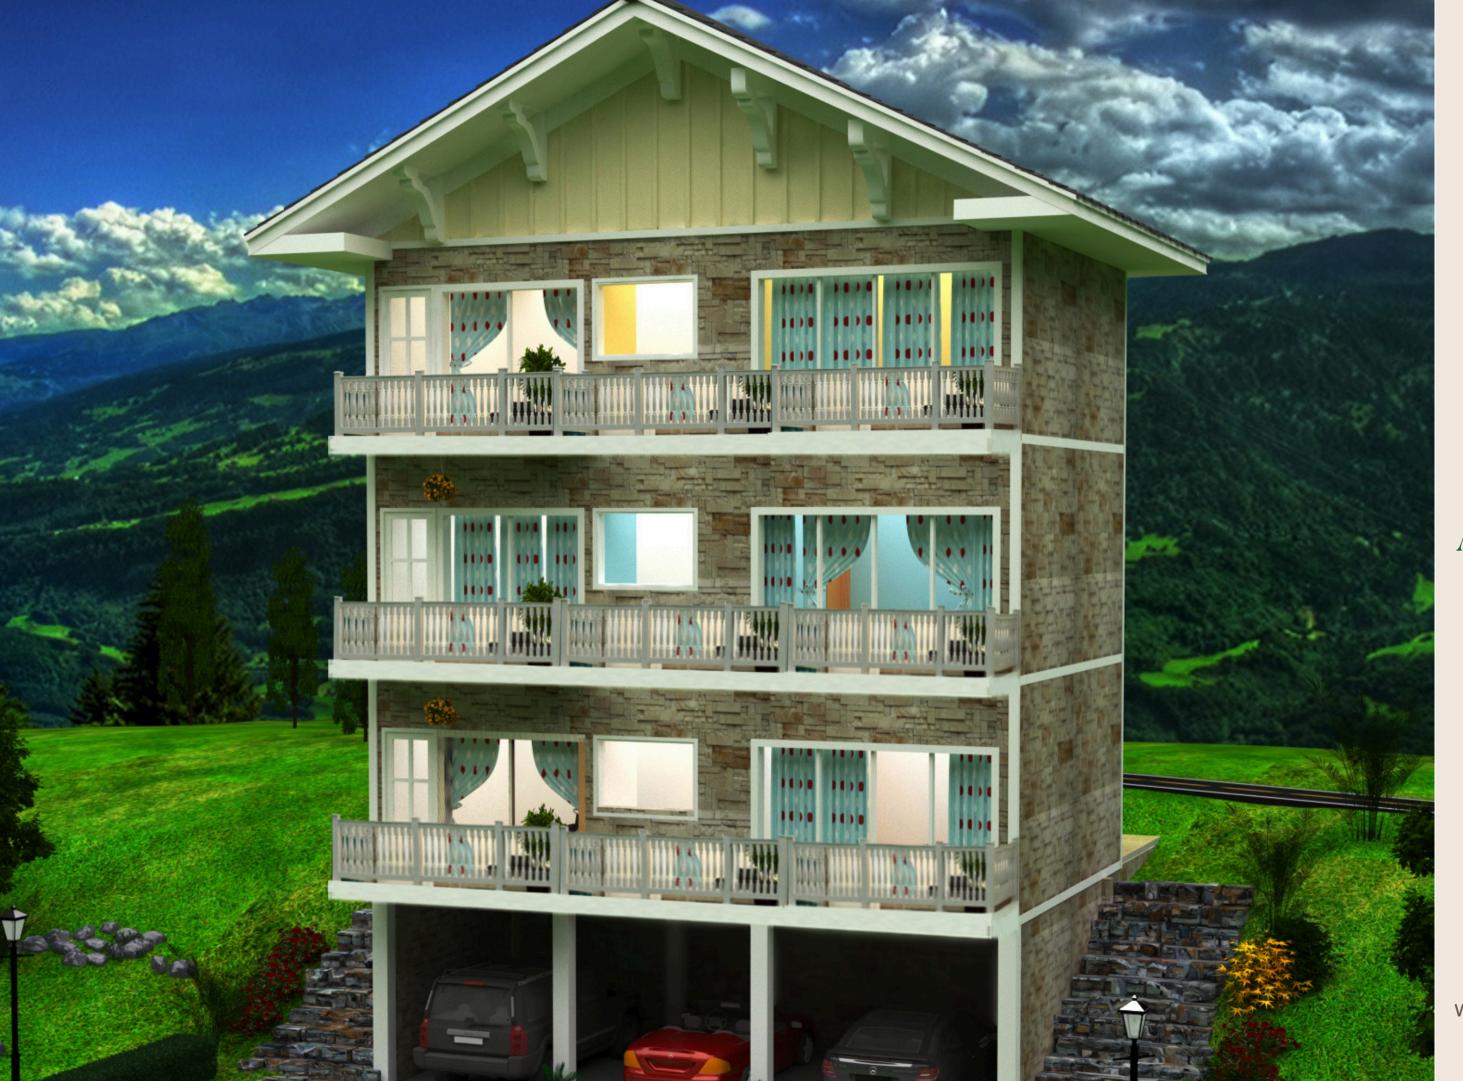

### 2 BHK APARTMENT

SITE A: PLOT

NO - 36

www.indusvalleymukteshwar.com

## OVERVIEW

- Super Built-up area: 845 sq ft
- Common garden space
- Fireplace in living room
- Wooden flooring optional
- Water and Electric Connection
- Fully Furnished
- 6 Car parking
- Panoramic view of Himalaya through bay window

# Exterior