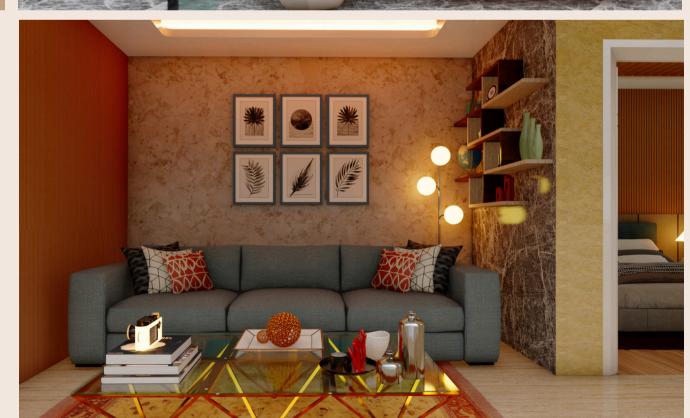

# Exterior

#### LIVING ROOM

- Sofa Set
- Center Table
- LED TV 32"
- DTH Connection
- Dining Table
- Oil Radiator
- Designer Lampshade
- Curtains & Doormat
- Floor Rug