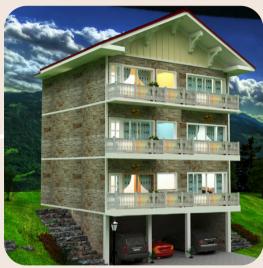

# LIVING ROOM

- Sofa Set
- Center Table
- LED TV 32"
- DTH Connection
- Dining Table
- Oil Radiator
- Designer Lampshade
- Curtains & Doormat
- Floor Rug

#### WASHROOM

- Geyser
- Exhaust fan
- Mirrored Cabinet
- Towel Set & Holder
- Toiletry Set
- Shower Curtains

#### BEDROOM

- Wooden double bed
- Side Tables
- Built-in Wardrobe with Mirror Panel
- Bedding Sets
- Floor Rug
- Comforters
- Table Lamp
- Curtains

# AMENITIES IN THE PROJECT



180° Snowcapped Himalayan View



High-Speed Internet/WiFi



Fully Furnished Cottage



Ready-to-move



Easy Payment Plans



24/7 Security



Clubhouse for Events and Gatherings



Solar Panels



**Power Backup** 



**Eco-friendly Cottage Designs** 



Multi-cuisine Restaurant



Pet-friendly Zones





### COTTAGE LOCATION IN OUR SITE PLAN







# ROUTE MAP





for more information, kindly contact:

# THE SHUBHAM GROUP

Corporate Office:- B-315, Sector 105, Noida

Phone: +91 85108 50101 Email: info@theshubhamgroup.com

www.indusvalleymukteshwar.com