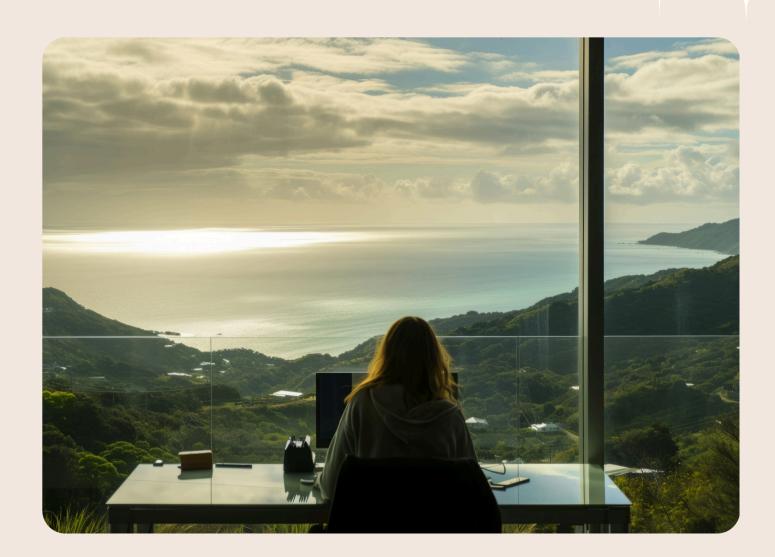

## OVERVIEW

- Super Built-up area: 845 sq ft
- Common garden space
- Fireplace in living room
- Wooden flooring optional
- Water and Electric Connection
- Fully Furnished
- 6 Car parking
- Panoramic view of Himalaya through bay window

# AMENITIES IN THE PROJECT

180° Snowcapped Himalayan View

High-Speed Internet/WiFi

Fully Furnished Cottage

Ready-to-move

Easy Payment Plans

24/7 Security

Clubhouse for Events and Gatherings