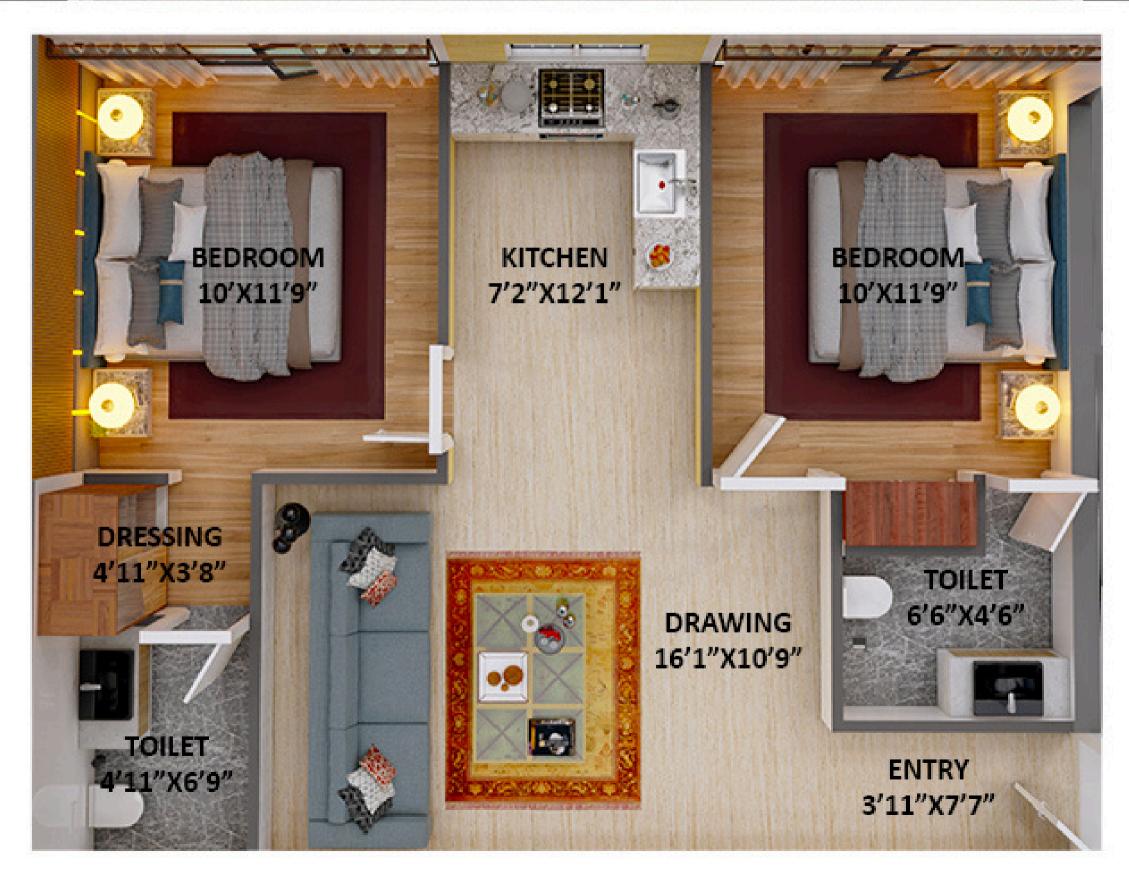

# 3D LAYOUT

Super Bult-up Area: 845 sqft

## OVERVIEW

- Super Built-up area: 845 sq ft
- Common garden space
- Fireplace in living room
- Wooden flooring optional
- Water and Electric Connection
- Fully Furnished
- 6 Car parking
- Panoramic view of Himalaya through bay window

- Living Area with Dining Space
- Modular Kitchen
- Spacious Balcony

### BALCONY 29'8"X4'