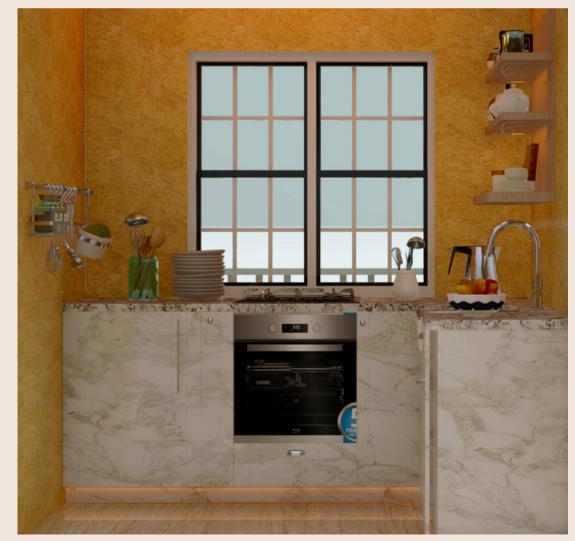

#### KITCHEN

- Exhaust fan
- Chimney
- Instant Geyser
- Refrigerator
- Dinner Set
- Induction Cooktop
- Tableware
- Cutlery Set