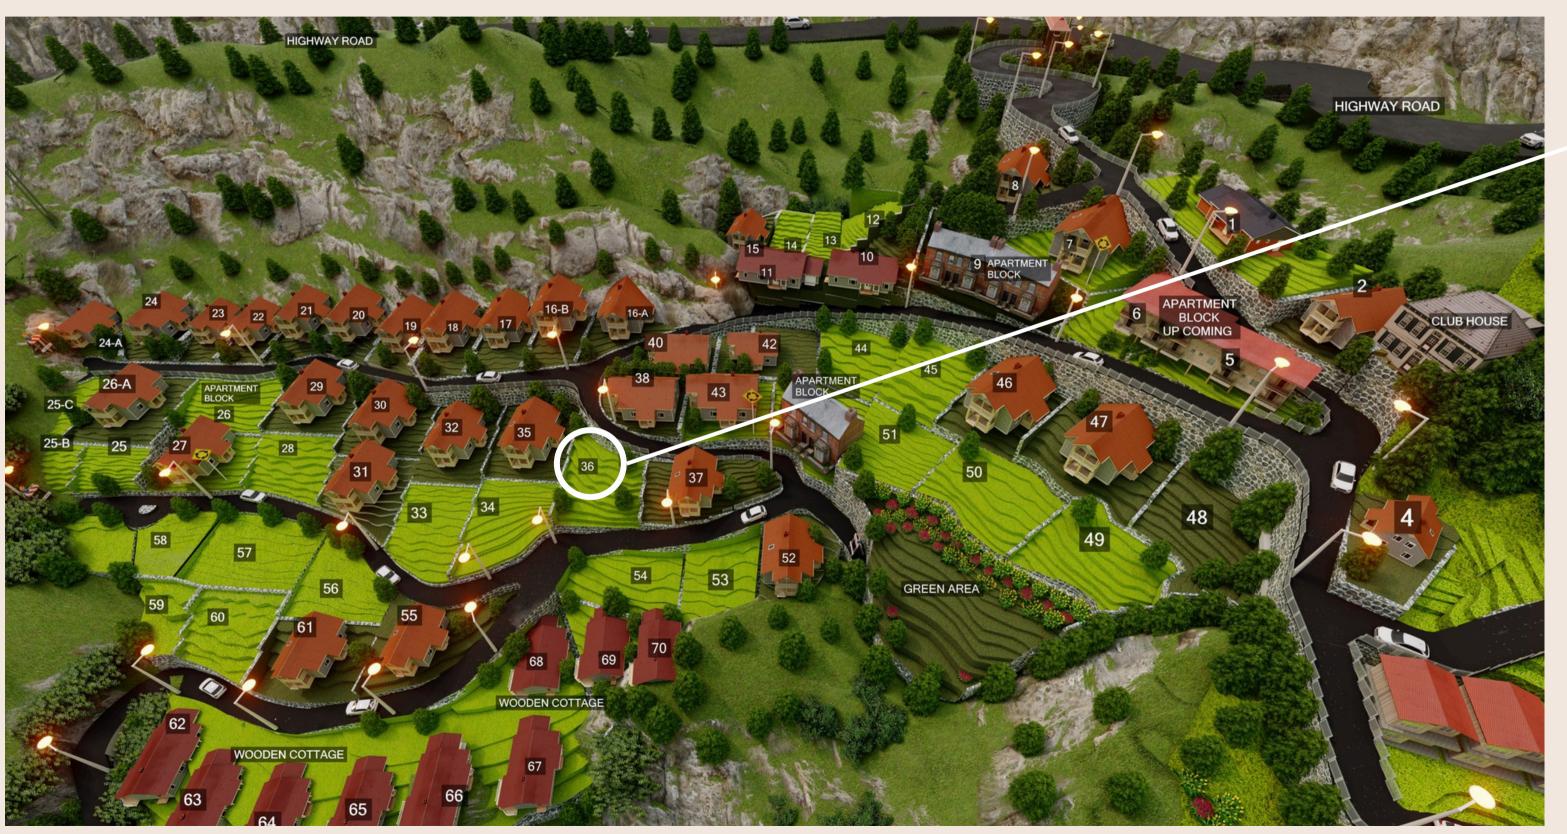

### LIVING ROOM

- Sofa Set
- Center Table
- LED TV 32"
- DTH Connection
- Dining Table
- Oil Radiator
- Designer Lampshade
- Curtains & Doormat
- Floor Rug

#### WASHROOM

- Geyser
- Exhaust fan
- Mirrored Cabinet
- Towel Set & Holder
- Toiletry Set
- Shower Curtains

#### BEDROOM

- Wooden double bed
- Side Tables
- Built-in Wardrobe with Mirror Panel
- Bedding Sets
- Floor Rug
- Comforters
- Table Lamp
- Curtains

# AMENITIES IN THE PROJECT



180° Snowcapped Himalayan View



High-Speed Internet/WiFi



Fully Furnished Cottage



Ready-to-move



Easy Payment Plans



24/7 Security



Clubhouse for Events and Gatherings



Solar Panels



**Power Backup** 



**Eco-friendly Cottage Designs** 



Multi-cuisine Restaurant



Pet-friendly Zones





### COTTAGE LOCATION IN OUR SITE PLAN







# ROUTE MAP





for more information, kindly contact:

# THE SHUBHAM GROUP

Corporate Office:- B-315, Sector 105, Noida

Phone: +91 85108 50101 Email: info@theshubhamgroup.com

www.indusvalleymukteshwar.com