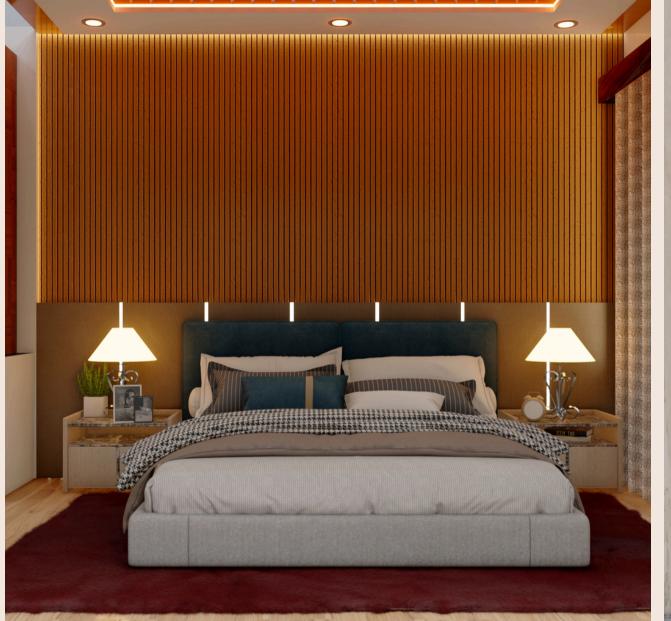

#### BEDROOM

- Wooden double bed
- Side Tables
- Built-in Wardrobe with Mirror Panel
- Bedding Sets
- Floor Rug
- Comforters
- Table Lamp
- Curtains