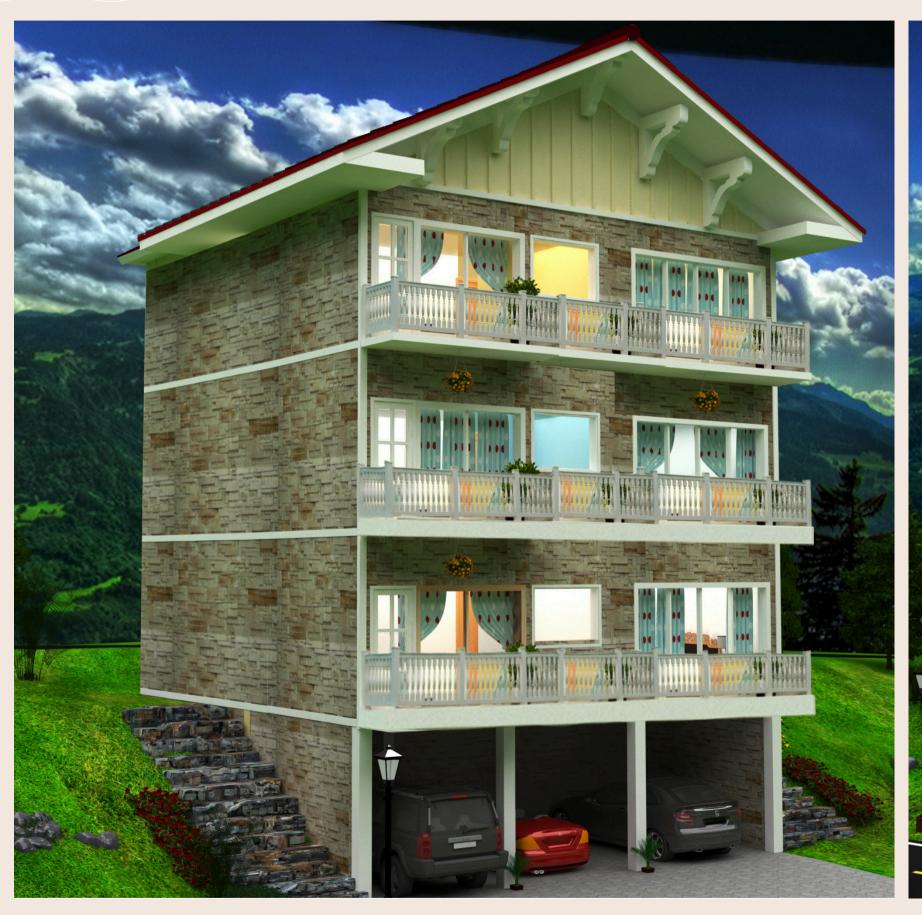

### 2 BHK APARTMENT

SITE A: PLOT

NO - 36

www.indusvalleymukteshwar.com

## OVERVIEW

- Super Built-up area: 845 sq ft
- Common garden space
- Fireplace in living room
- Wooden flooring optional
- Water and Electric Connection
- Fully Furnished
- 6 Car parking
- Panoramic view of Himalaya through bay window



- Living Area with Dining Space
- Modular Kitchen
- Spacious Balcony

# Exterior

















### BALCONY 29'8"X4'



# 3D LAYOUT

Super Bult-up Area: 845 sqft

# FURNISHINGS

#### KITCHEN

- Exhaust fan
- Chimney
- Instant Geyser
- Refrigerator
- Dinner Set
- Induction Cooktop
- Tableware
- Cutlery Set

#### LIVING ROOM

- Sofa Set
- Center Table
- LED TV 32"
- DTH Connection
- Dining Table
- Oil Radiator
- Designer Lampshade
- Curtains & Doormat
- Floor Rug

#### WASHROOM

- Geyser
- Exhaust fan
- Mirrored Cabinet
- Towel Set & Holder
- Toiletry Set
- Shower Curtains

#### BEDROOM

- Wooden double bed
- Side Tables
- Built-in Wardrobe with Mirror Panel
- Bedding Sets
- Floor Rug
- Comforters
- Table Lamp
- Curtains

# AMENITIES IN THE PROJECT



180° Snowcapped Himalayan View



High-Speed Internet/WiFi



Fully Furnished Cottage



Ready-to-move



Easy Payment P