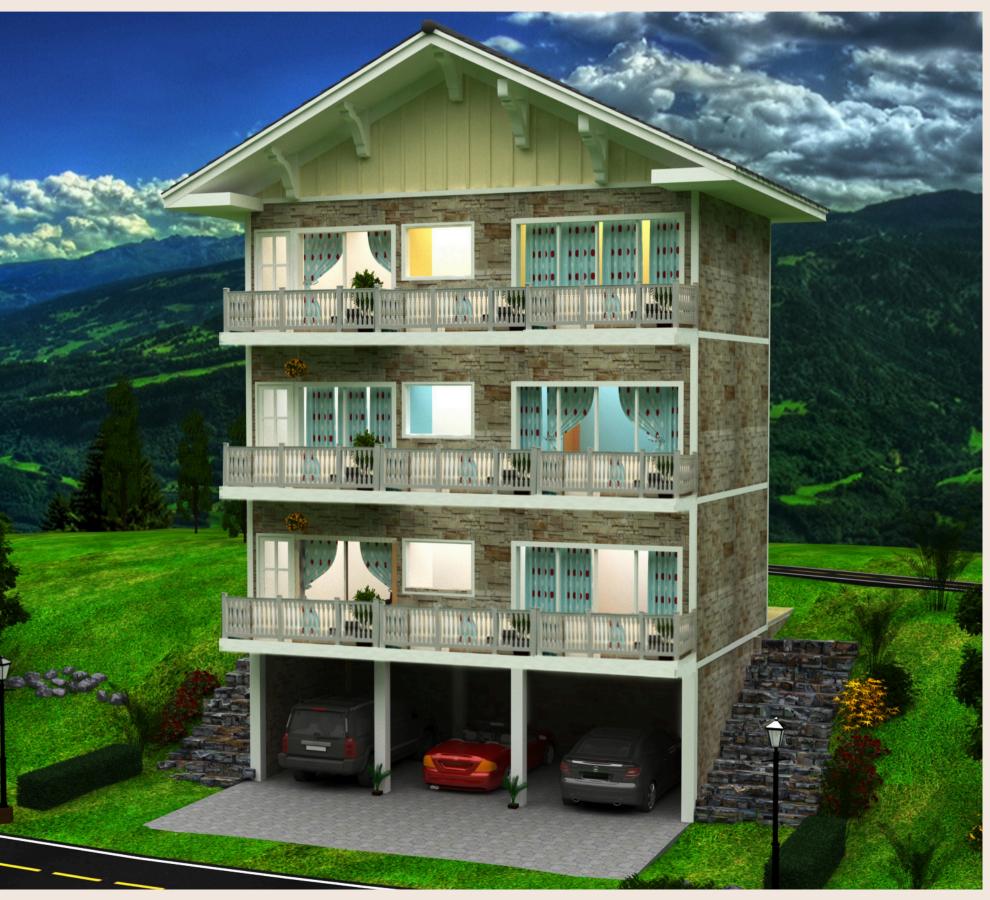

### 2 BHK APARTMENT

SITE A: PLOT

NO - 36

www.indusvalleymukteshwar.com

## OVERVIEW

- Super Built-up area: 845 sq ft
- Common garden space
- Fireplace in living room
- Wooden flooring optional
- Water and Electric Connection
- Fully Furnished
- 6 Car parking
- Panoramic view of Himalaya through bay window



- Living Area with Dining Space
- Modular Kitchen
- Spacious Balcony

# Exterior

















### BALCONY 29'8"X4'



# 3D LAYOUT

Super Bult-up Area: 845 sqft

# FURNISHINGS

#### KITCHEN

- Exhaust fan
- Chimney
- Instant Geyser
- Refrigerator
- Dinner Set
- Induction Cooktop
- Tableware
- Cutlery Set

#### LIVING ROOM

- Sofa Set
- Center Table
- LED TV 32"
- DTH Connection
- Dining Table
- Oil Radiator
- Designer Lampshade
- Curtains & Doormat
- Floor Rug

#### WASHROOM

- Geyser
- Exhaust fan
- Mirrored Cabinet
- Towel Set & Holder
- Toiletry Set
- Shower Curtains

#### BEDROOM

- Wooden double bed
- Side Tables
- Built-in Wardrobe with Mirror Panel
- Bedding Sets
- Floor Rug
- Comforters
- Table Lamp
- Curtains

# AMENITIES IN THE PROJECT



180° Snowcapped Himalayan View



High-Speed Internet/WiFi



Fully Furnished Cottage



Ready-to-move



Easy Payment Pla