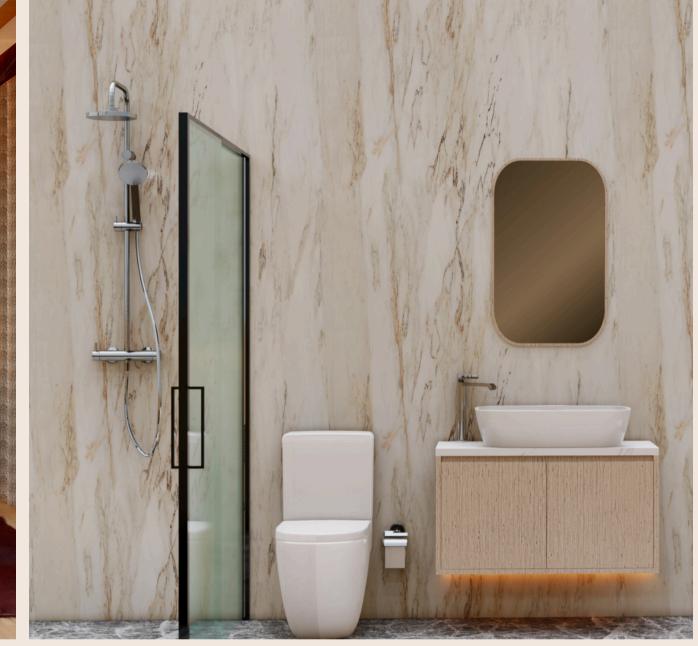

#### WASHROOM

- Geyser
- Exhaust fan
- Mirrored Cabinet
- Towel Set & Holder
- Toiletry Set
- Shower Curtains