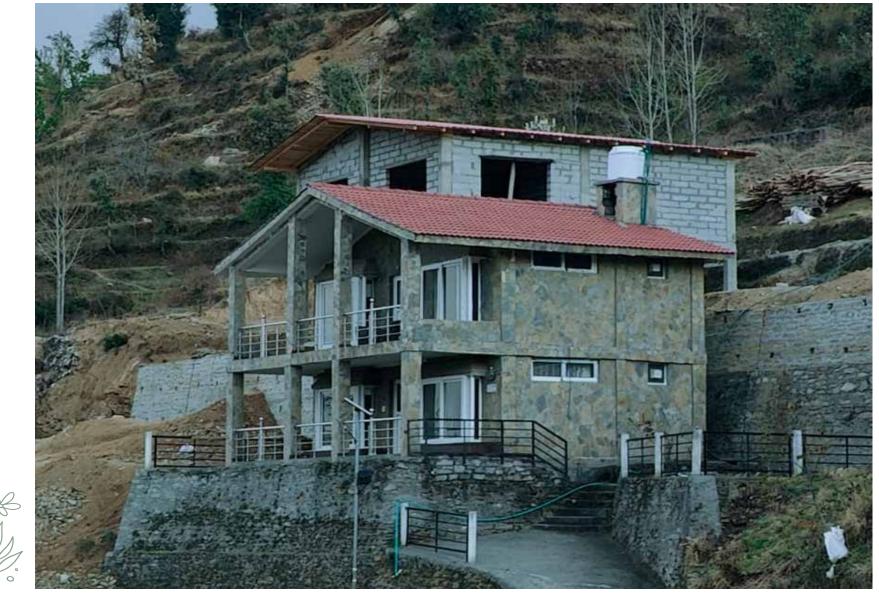

### INDUS VALLEY MUKTESHWAR

# 3BHK DUPLEX COTTAGE ~ 27 READY TO MOVE IN

0 10

B

¥



### 3D VIEWS LAND AREA 250 SQ. YARD. BUILT UP AREA 1770 SQ. FT.



0 C 0 0

### **3D VIEWS** GROUND FLOOR BUILT UP AREA 721 SQ. FT.



0

 ${}^{\circlearrowright}$ 

A K

- Entrance Verandah
- Living Hall
- Pantry
- Fire Place
- Master Bedroom
  With Attached
  Wahroom
- Car Parking
- Garden area

### **3D VIEWS** FIRST FLOOR BUILT UP AREA 678 SQ. FT.





Master Bedroom

with attached

Washroom

- Bedroom
- Balcony

# Specifications (Fully furnished)

#### • LIVING ROOM

# 0

- . Curtains
- . One sofa set
- . One center table
- . 4 Seater dining table
- . 32" Television
- . Tata Sky connection
- . One Central designer Lampshade
- . Oil Radiator
- . One medium-sized floor rug
- . Doormat

- KITCHEN
- . Exhaust fan
- . Chimney
- . Instant Geyser
- . Refrigerator
- . Microwave oven
- . Induction cooking stove
- . One Induction cooking set
- . One Dinner s