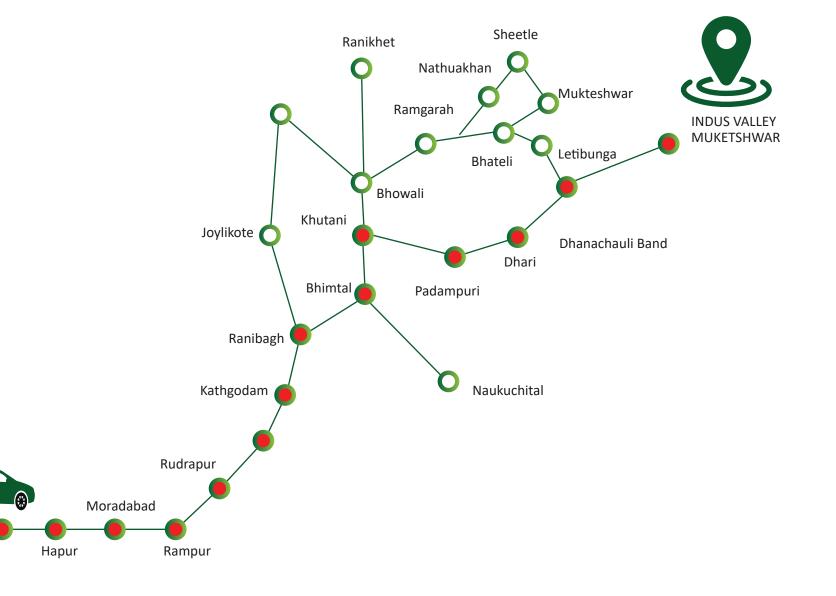

ith mirror
- . Two Bedsheet sets
- . One medium-sized Floor Rug
- . Two warm Blankets
- . Table Lamp
- . Curtains

- WASHROOM
- . Geyser
- . Exhaust fan
- . Cabinet with mirror
- . 1 Designer Towel Set
- . Towel holder
- . Soap case with holder
- . Toothbrush holder
- . Shower curtains

## Features and Facilities



180° Snowcapped Himalayan View

Fully furnished Optional

Security

Club house & Restaurant

**Borewell and Rainwater** Harvesting system

Lush greenery



Rh

Ì

**茶**漆

High-End Bathroom Fittings & **UPVC** Fenesta Windows.

Vitrified and Wooden Flooring across the Cottage.

¢Ŷ'n

Fully Furnished Optional

Private Garden



**ECO Friendly** 

Winter snowfall

Note: As per maintenance agreement

### SITE PLAN



### ACTUAL SITE PICTURES



### INDUS VALLEY ROUTE MAP



Delhi



# Thank you For More Information Kindly Visit

www.indusvalleymukteshwar.com

### Project by THE SHUBHAM GROUP OF COMPANIES

A 34 Okhla Industrial Area Phase I, New Delhi-110020

🔀 info@tsgcdelhi.com

0

0

0

2

0

+91 8510 8501 01