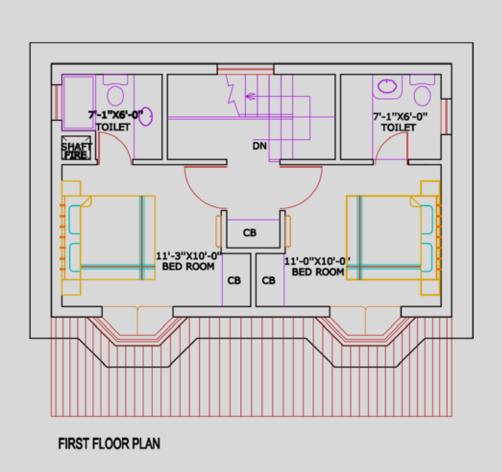

### **3D VIEWS** FIRST FLOOR BUILT UP AREA 678 SQ. FT.

Master Bedroom

with attached

Washroom

- Bedroom
- Balcony