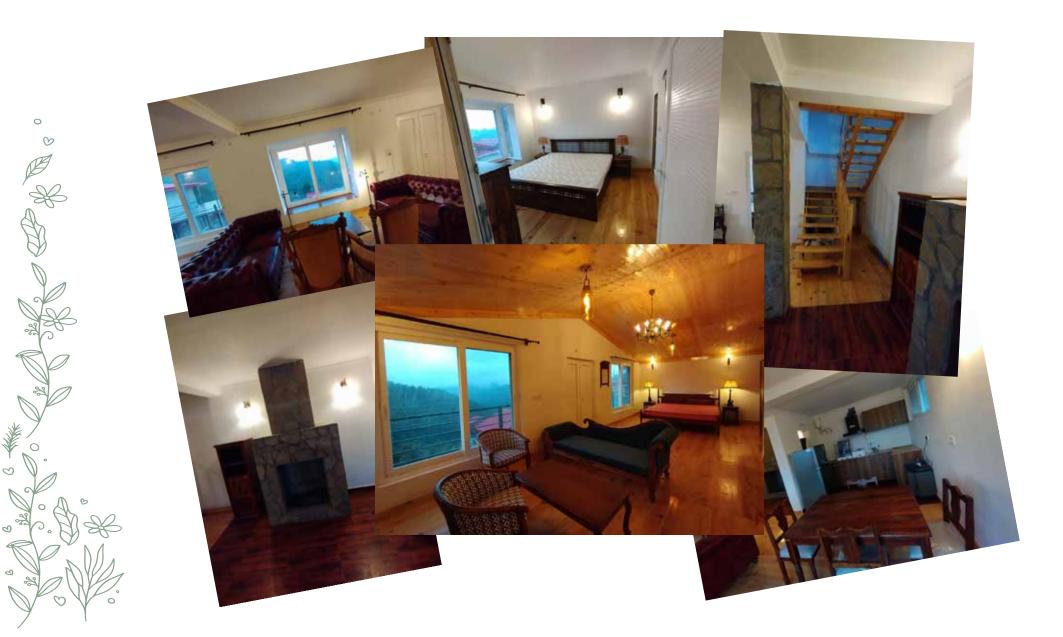

illows sets
- . Wall Built-in Almirah with mirror
- . Two Bedsheet sets
- . One medium-sized Floor Rug
- . Two warm Blankets
- . Table Lamp
- . Curtains

- WASHROOM
- . Geyser
- . Exhaust fan
- . Cabinet with mirror
- . 1 Designer Towel Set
- . Towel holder
- . Soap case with holder
- . Toothbrush holder
- . Shower curtains

## Features and Facilities



180° Snowcapped Himalayan View

Fully furnished Optional

Security

Club house & Restaurant

**Borewell and Rainwater** Harvesting system

Lush greenery



Rh

Ì

**茶**漆

High-End Bathroom Fittings & **UPVC** Fenesta Windows.

Vitrified and Wooden Flooring across the Cottage.

¢Ŷ'n

Fully Furnished Optional

Private Garden



**ECO Friendly** 

Winter snowfall

Note: As per maintenance agreement

### SITE PLAN



### ACTUAL SITE PICTURES



### INDUS VALLEY ROUTE MAP



Delhi



# Thank you For More Information Kindly Visit

www.indusvalleymukteshwar.com

### Project by THE SHUBHAM GROUP OF COMPANIES

A 34 Okhla Industrial Area Phase I, New Delhi-110020

🔀 info@tsgcdelhi.com

0

0

0

2

0

+91 8510 8501 01