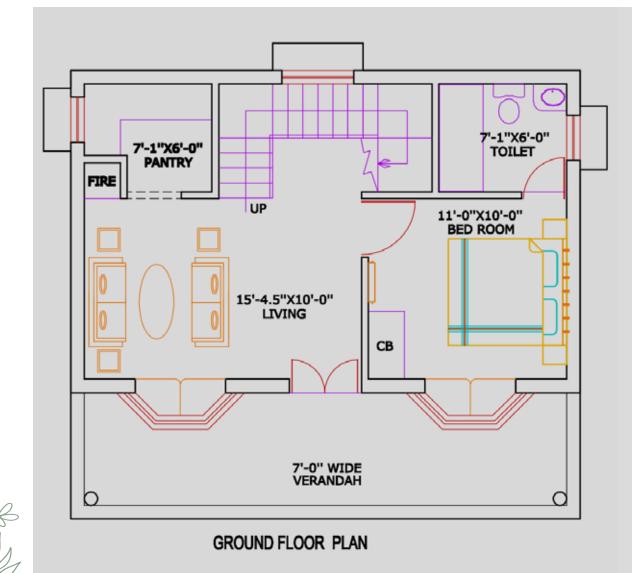

### **3D VIEWS** GROUND FLOOR BUILT UP AREA 721 SQ. FT.

0

 ${}^{\circlearrowright}$ 

A K

- Entrance Verandah
- Living Hall
- Pantry
- Fire Place
- Master Bedroom
  With Attached
  Wahroom
- Car Parking
- Garden area