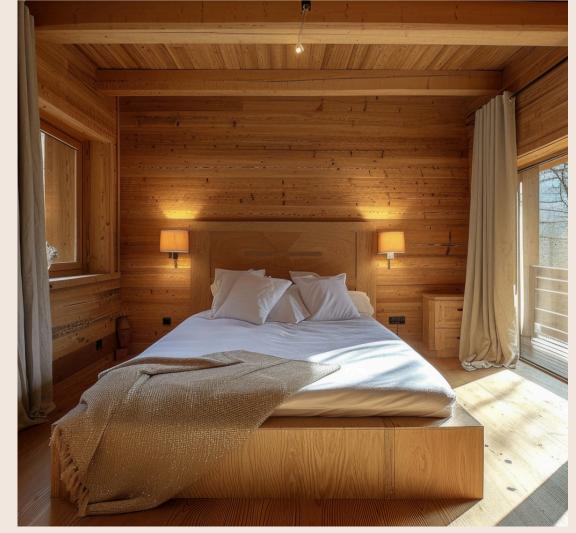

# Exterior

Interiors

#### BEDROOM

- Wooden double bed
- Side Tables
- Built-in Wardrobe with Mirror Panel
- Bedding Sets
- Floor Rug
- Comforters
- Table Lamp
- Curtains