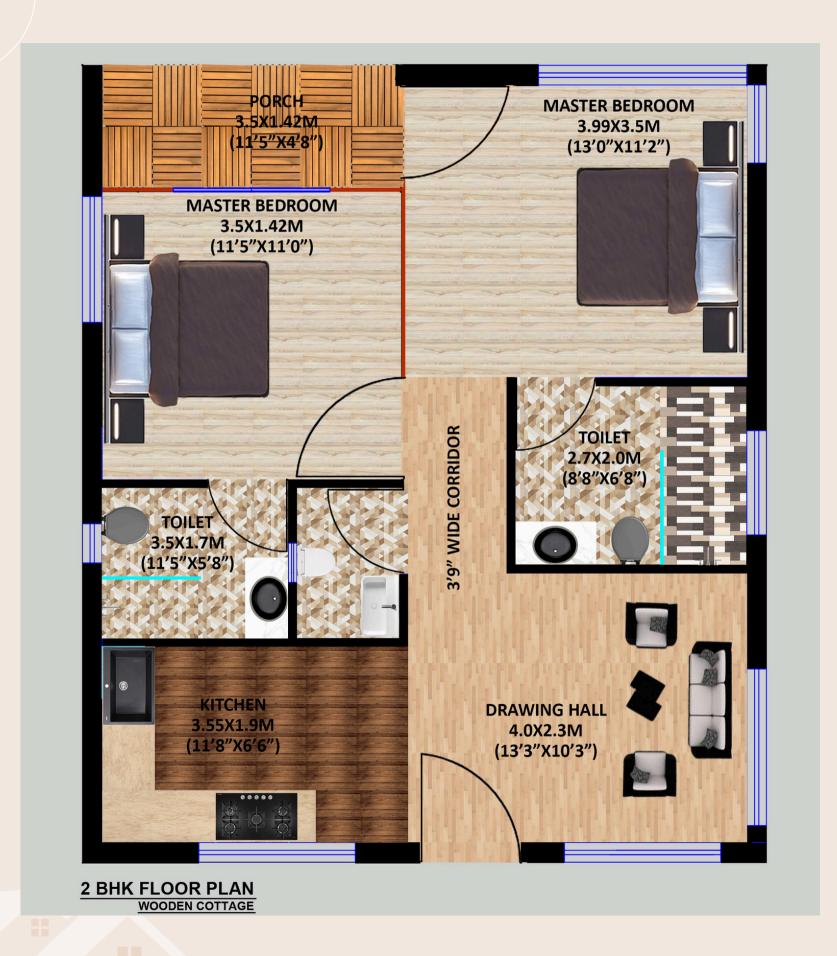

# Wooden Cottages

2 BHK Simplex Plot no-65

www.indusvalleymukteshwar.com

## OVERVIEW

- Land Area: 250 sq yard
- Super Built-up area: 1114 sq ft
- Private garden each cottages
- Fireplace in living room
- Wooden flooring
- Water and Electric Connection
- Fully Furnished
- Designated Car parking
- Pine wood

- Living Area with Dining Space
- Modular Kitchen
- Spacious Balcony
- Panoramic view of Himalaya through bay windows

# 3D LAYOUT

Simplex Super Built-up Area: 1114 sq ft