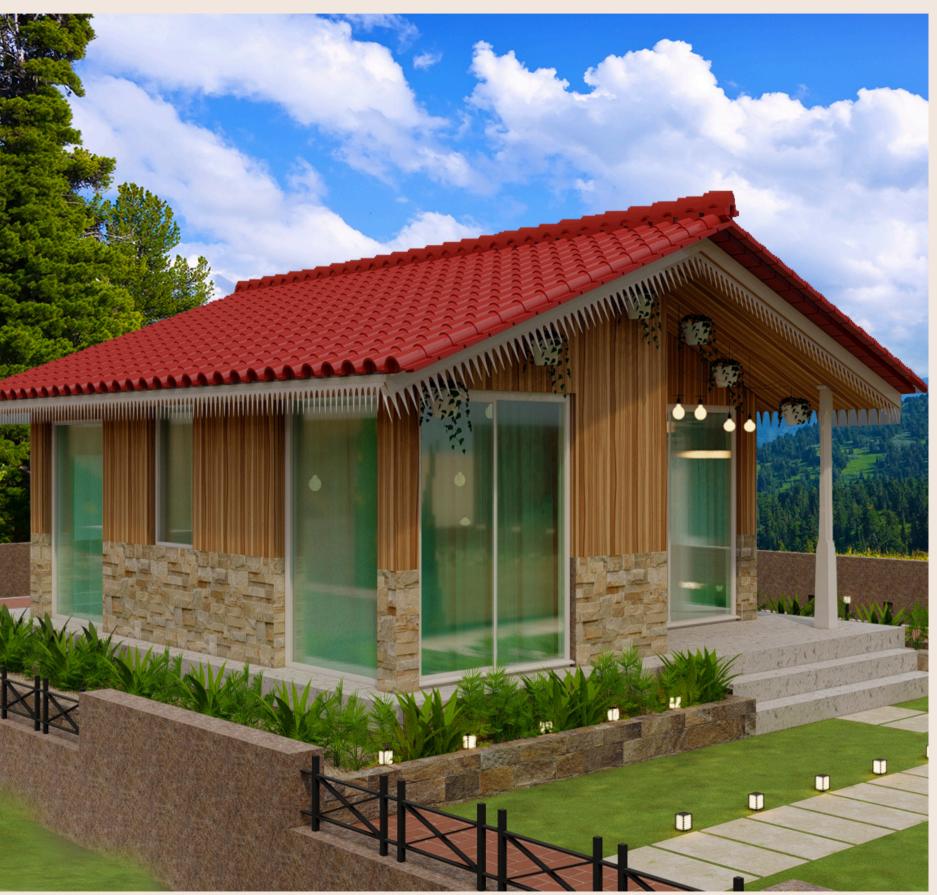

# Wooden Cottages

2 BHK Simplex Plot no-65

www.indusvalleymukteshwar.com

## OVERVIEW

- Land Area: 250 sq yard
- Super Built-up area: 1114 sq ft
- Private garden each cottages
- Fireplace in living room
- Wooden flooring
- Water and Electric Connection
- Fully Furnished
- Designated Car parking
- Pine wood



- Living Area with Dining Space
- Modular Kitchen
- Spacious Balcony
- Panoramic view of Himalaya through bay windows

# Exterior













Interiors





# 3D LAYOUT

Simplex Super Built-up Area: 1114 sq ft

## FURNISHINGS

#### KITCHEN

- Exhaust fan
- Chimney
- Instant Geyser
- Refrigerator
- Dinner Set
- Induction Cooktop
- Tableware
- Cutlery Set

#### LIVING ROOM

- Sofa Set
- Center Table
- LED TV 32"
- DTH Connection
- Dining Table
- Oil Radiator
- Designer Lampshade
- Curtains & Doormat
- Floor Rug

#### WASHROOM

- Geyser
- Exhaust fan
- Mirrored Cabinet
- Towel Set & Holder
- Toiletry Set
- Shower Curtains

#### BEDROOM

- Wooden double bed
- Side Tables
- Built-in Wardrobe with Mirror Panel
- Bedding Sets
- Floor Rug
- Comforters
- Table Lamp
- Curtains

# AMENITIES IN THE PROJECT



180° Snowcapped Himalayan View



High-Speed Internet/WiFi



Fully Furnished Cottage



Ready-to-move



Easy Payment Plan