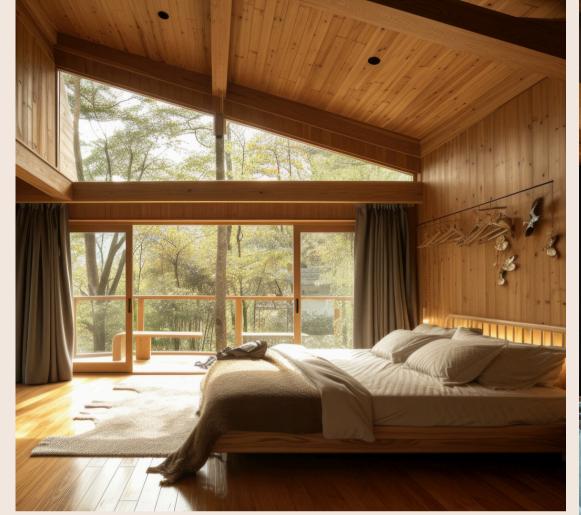

# Exterior

Interiors

#### BEDROOM

- Wooden double bed
- Side Tables
- Built-in Wardrobe with Mirror Panel
- Bedding Sets
- Floor Rug
- Comforters
- Table Lamp
- Curtains