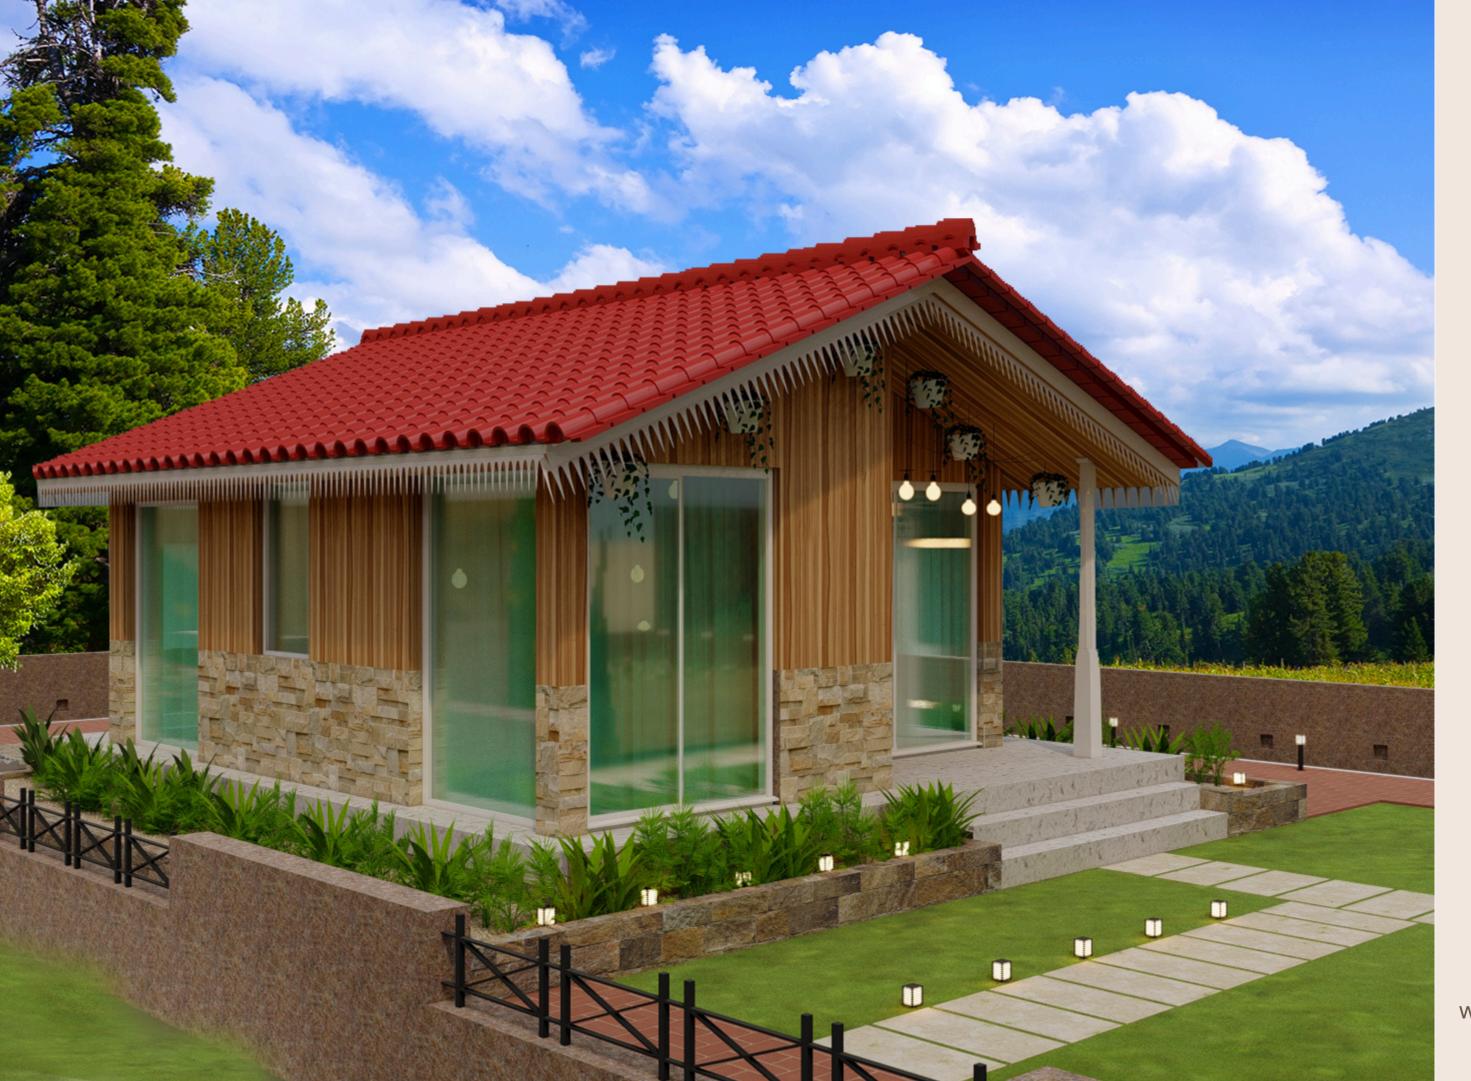

# Wooden Cottages

2 BHK Simplex Plot no-65

www.indusvalleymukteshwar.com

## OVERVIEW

- Land Area: 250 sq yard
- Super Built-up area: 1114 sq ft
- Private garden each cottages
- Fireplace in living room
- Wooden flooring
- Water and Electric Connection
- Fully Furnished
- Designated Car parking
- Pine wood

- Living Area with Dining Space
- Modular Kitchen
- Spacious Balcony
- Panoramic view of Himalaya through bay windows

# Exterior

Interiors