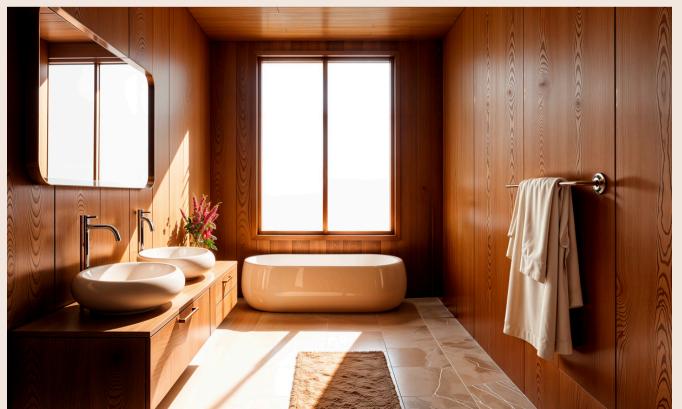

# Exterior

Interiors

#### WASHROOM

- Geyser
- Exhaust fan
- Mirrored Cabinet
- Towel Set & Holder
- Toiletry Set
- Shower Curtains