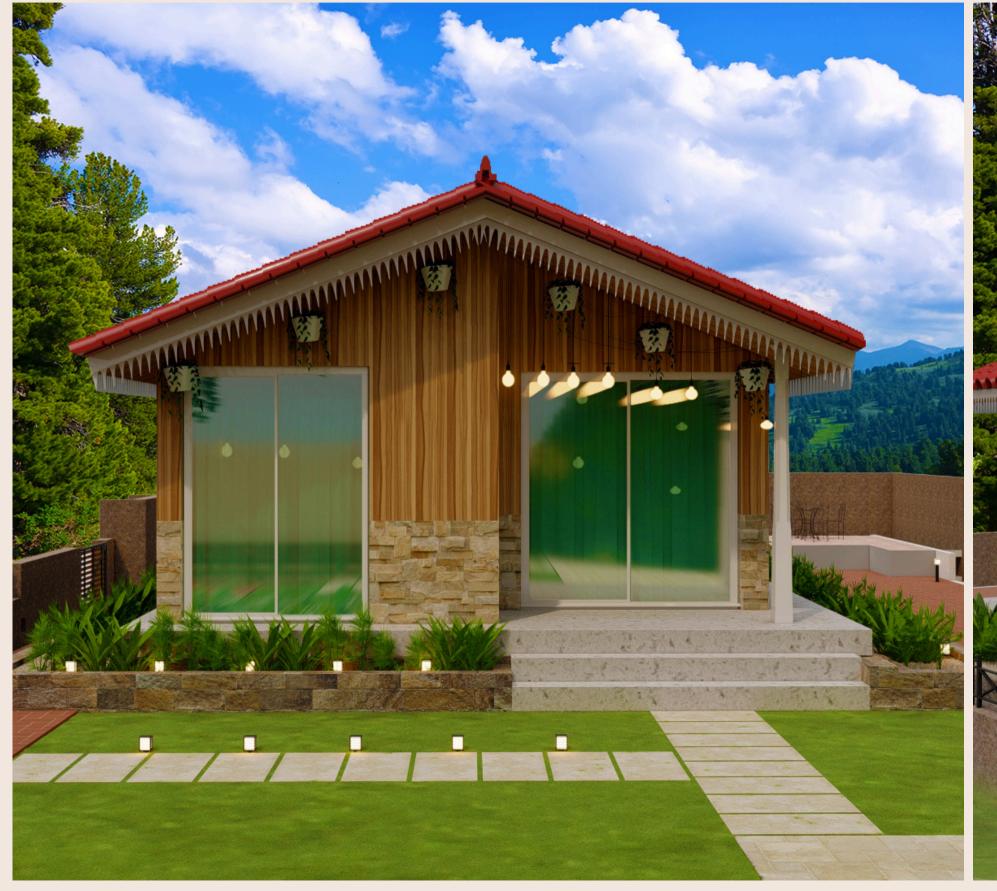

# Wooden Cottages

2 BHK Simplex Plot no-65

www.indusvalleymukteshwar.com

## OVERVIEW

- Land Area: 250 sq yard
- Super Built-up area: 1114 sq ft
- Private garden each cottages
- Fireplace in living room
- Wooden flooring
- Water and Electric Connection
- Fully Furnished
- Designated Car parking
- Pine wood



- Living Area with Dining Space
- Modular Kitchen
- Spacious Balcony
- Panoramic view of Himalaya through bay windows

# Exterior













Interiors





# 3D LAYOUT

Simplex Super Built-up Area: 1114 sq ft

## FURNISHINGS

#### KITCHEN

- Exhaust fan
- Chimney
- Instant Geyser
- Refrigerator
- Dinner Set
- Induction Cooktop
- Tableware
- Cutlery Set

#### LIVING ROOM

- Sofa Set
- Center Table
- LED TV 32"
- DTH Connection
- Dining Table
- Oil Radiator
- Designer Lampshade
- Curtains & Doormat
- Floor Rug

#### WASHROOM

- Geyser
- Exhaust fan
- Mirrored Cabinet
- Towel Set & Holder
- Toiletry Set
- Shower Curtains

#### BEDROOM

- Wooden double bed
- Side Tables
- Built-in Wardrobe with Mirror Panel
- Bedding Sets
- Floor Rug
- Comforters
- Table Lamp
- Curtains

# AMENITIES IN THE PROJECT



180° Snowcapped Himalayan View



High-Speed Internet/WiFi



Fully Furnished Cottage



Ready-to-move



Easy Payment Pl