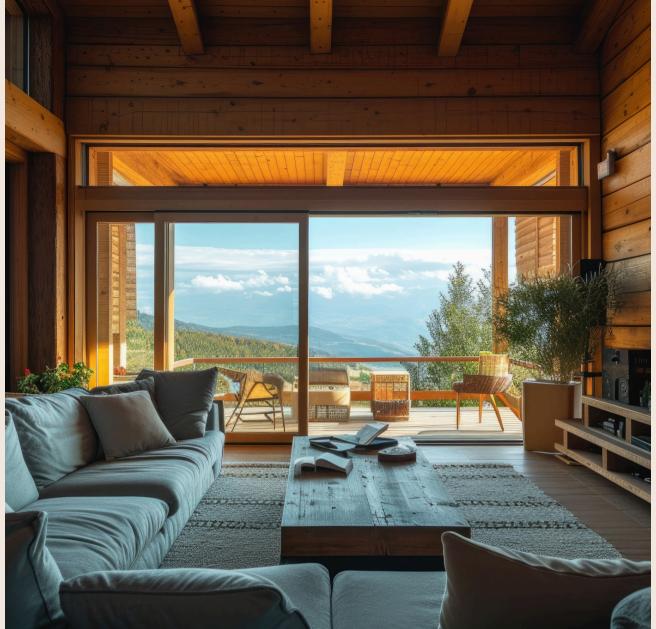

- Living Area with Dining Space
- Modular Kitchen
- Spacious Balcony
- Panoramic view of Himalaya through bay windows

# Exterior

Interiors

#### LIVING ROOM

- Sofa Set
- Center Table
- LED TV 32"
- DTH Connection
- Dining Table
- Oil Radiator
- Designer Lampshade
- Curtains & Doormat
- Floor Rug