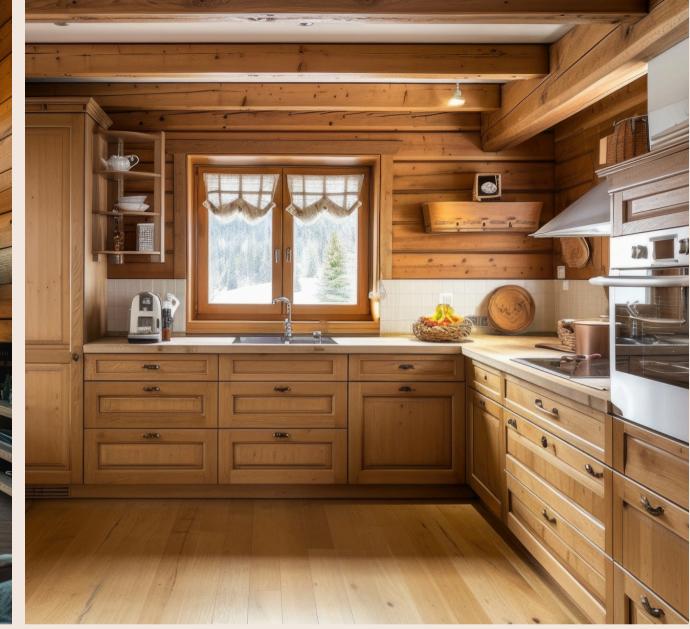

- Living Area with Dining Space
- Modular Kitchen
- Spacious Balcony
- Panoramic view of Himalaya through bay windows

# Exterior

Interiors

#### KITCHEN

- Exhaust fan
- Chimney
- Instant Geyser
- Refrigerator
- Dinner Set
- Induction Cooktop
- Tableware
- Cutlery Set